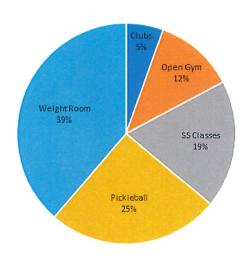

------|-------|------|-------------|------|--------|-----------|---------|----------|----------|
| ıary | February | March | April | May  | June        | July | August | September | October | November | December |
| 3    | 98       | 82    | 123   | 129  | 138         | 109  | 106    | 154       | 110     | 75       | 34       |
| 5    | 151      | 238   | 100   | 130  | 166         | 344  | 271    | 60        | 240     | 358      | 346      |
| 6    | 378      | 302   | 396   | 446  | 415         | 459  | 361    | 294       | 273     | 273      | 224      |
| 6    | 491      | 431   | 465   | 516  | 577         | 783  | 632    | 467       | 185     | 287      | 356      |
| 1    | 720      | 656   | 619   | 670  | 855         | 1350 | 863    | 432       | 571     | 550      | 587      |



|      |         |                 |       |       | Dog   | or Tally | Totals |        |           |         |              |          |
|------|---------|-----------------|-------|-------|-------|----------|--------|--------|-----------|---------|--------------|----------|
| ally |         |                 |       |       |       |          |        |        |           |         |              |          |
|      | January | <b>February</b> | March | April | May   | June     | July   | August | September | October | November     | December |
|      | 1,130   | 1,146           | 1,138 | 1,287 | 1,108 | 1,736    | 2,272  | 2,288  | 1,242     | 1,236   | 1,057        | 1089     |
|      | January | February        | March | April | May   | June     | July   | August | September | Octobe