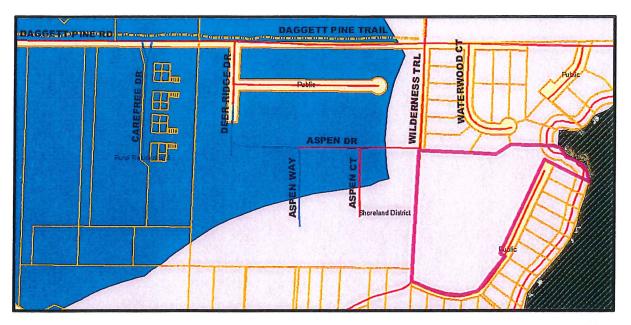

eserve them while permitting reasonable use and development of privately owned lands (page 19)

### Agencies Notified and Responses Received:

County Highway: N/A

**DNR:** No comments were received as of 6-17-19

City Engineer: No comments were received as of 6-17-19 City Attorney: No comments were received as of 6-17-19

Lake Association: N/A

Crosslake Public Works: No comments were received as of 6-17-19

Crosslake Park, Recreation & Library: Recommendation for cash in lieu of land; 5-28-19

Concerned Parties: No comments were received as of 6-17-19

### **POSSIBLE MOTION:**

To make a recommendation to the Crosslake City Council to approve/table/deny the subdivision of parcel #14100504 involving 11.98 acres into 3 tracts located in part of government lot 5, Sec 10, City of Crosslake





# CERTIFICATE OF SURVEY

PART OF GOVERNMENT LOT 5, SECTION 10, TOWNSHIP 137 NORTH, RANGE 27 WEST, CROW WING COUNTY, MINNESOTA



DAGGETLAKE

distance of \$45.00 for the throw both 50 degrees \$8 minutes Plat a distance of \$14.00 forty than 50 shoults 90 degrees \$8 minutes \$1.00 forty than 50 shoults 90 degrees \$8 minutes \$1.00 forty than 50 shoult \$0 degrees \$8 minutes \$1.00 forty than 50 shoult \$0 degrees \$8 minutes \$1.00 forty than 50 shoult \$0 degrees \$8 minutes \$1.00 forty than 50 shoult \$0 degrees \$8 minutes \$1.00 forty and \$0 shoult \$0 degrees \$2 minutes \$2 genome when \$2 degrees \$2 minutes \$2 genome \$2 minutes \$2 degrees \$ or beginning of the tract of Nard to be described; thence South 87 degrees 53 minified II seconds East t distance of 456,00 feet, t