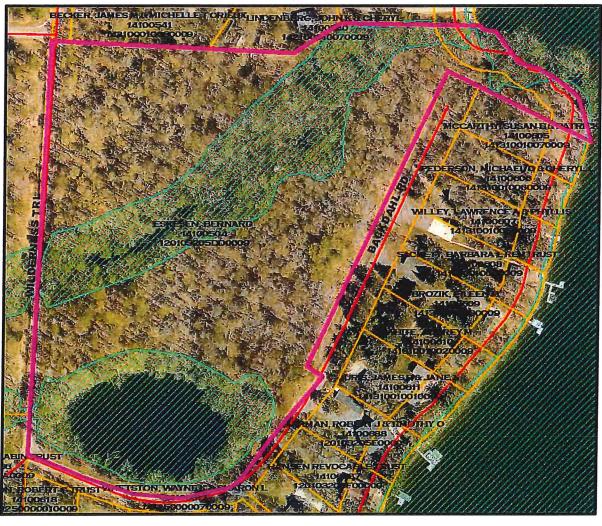

erve them while permitting reasonable use and development of privately owned lands (page 19)

### Agencies Notified and Responses Received:

County Highway: N/A

**DNR:** No comments were received as of 6-17-19

City Engineer: No comments were received as of 6-17-19 City Attorney: No comments were received as of 6-17-19

Lake Association: N/A

Crosslake Public Works: No comments were received as of 6-17-19

Crosslake Park, Recreation & Library: Recommendation for cash in lieu of land; 5-28-19

Concerned Parties: No comments were received as of 6-17-19

### **POSSIBLE MOTION:**

To make a recommendation to the Crosslake City Council to approve/table/deny the subdivision of parcel #14100504 involving 11.98 acres into 3 tracts located in part of government lot 5, Sec 10, City of Crosslake





# CERTIFICATE OF SURVEY

PART OF GOVERNMENT LOT 5, SECTION 10, TOWNSHIP 137 NORTH, RANGE 27 WEST, CROW WING COUNTY, MINNESOTA



DAGGETLAKE

distance of \$45.00 for the throw both 50 degrees \$8 minutes Plat a distance of \$14.00 forty than 50 shoults 90 degrees \$8 minutes \$1.00 forty than 50 shoults 90 degrees \$8 minutes \$1.00 forty than 50 shoult \$0 degrees \$8 minutes \$1.00 forty than 50 shoult \$0 degrees \$8 minutes \$1.00 forty than 50 shoult \$0 degrees \$8 minutes \$1.00 forty than 50 shoult \$0 degrees \$8 minutes \$1.00 forty and \$0 shoult \$0 degrees \$2 minutes \$2 genome when \$2 degrees \$2 minutes \$2 genome \$2 minutes \$2 degrees \$ or beginning of the tract of Nard to be described; thence South 87 degrees 53 minified II seconds East t distance of 456,00 feet, the