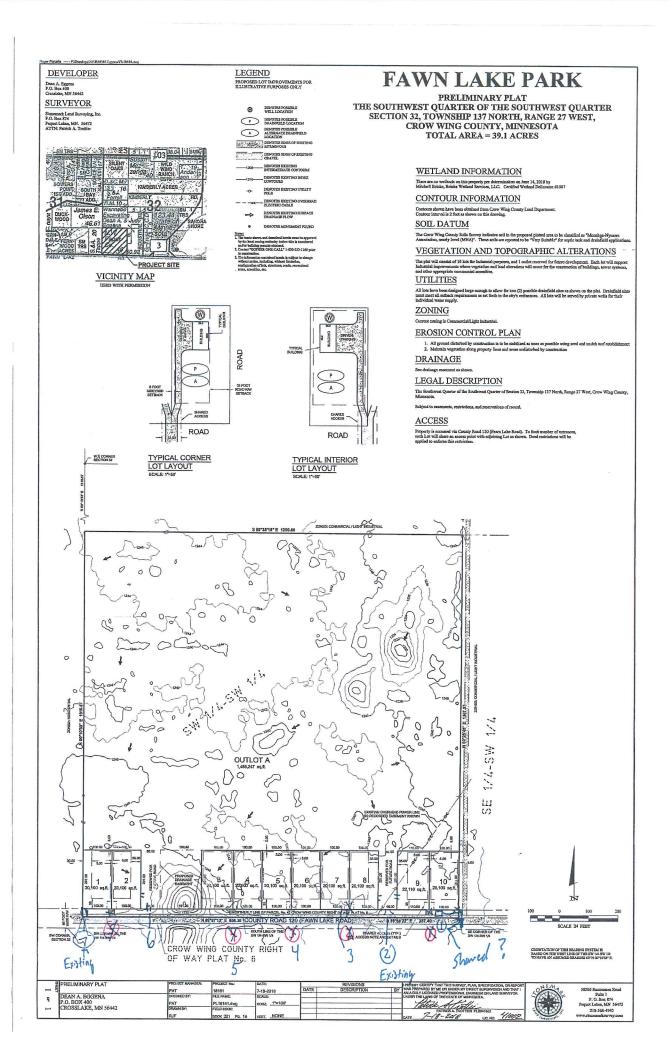

#### 1. PLANNING AND ZONING

a. Platted Subdivision of 120323300000009, Cynthia Holden, on Fawn Lake Road Involving 39.1 Acres into Ten Tracts and Approval of Cash in Lieu of Land for Park Dedication (Council Action-Motion)