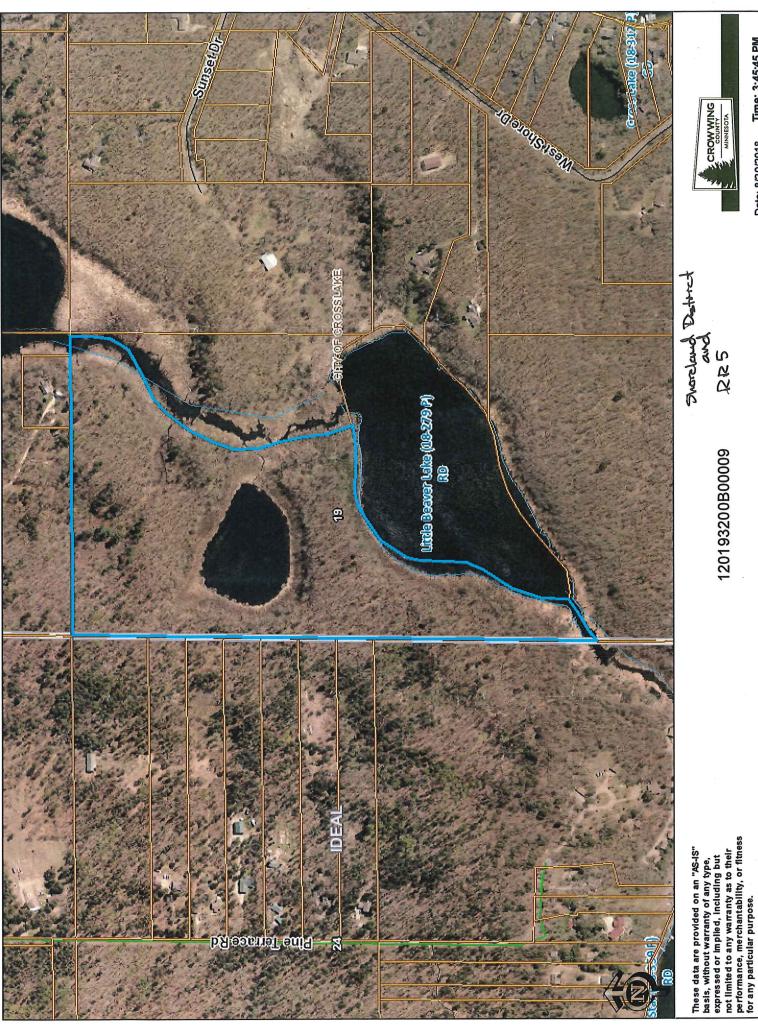

#### 1. PLANNING AND ZONING

a. Platted Subdivision of 120323300000009, Cynthia Holden, on Fawn Lake Road Involving 39.1 Acres into Ten Tracts and Approval of Cash in Lieu of Land for Park Dedication (Council Action-Motion)