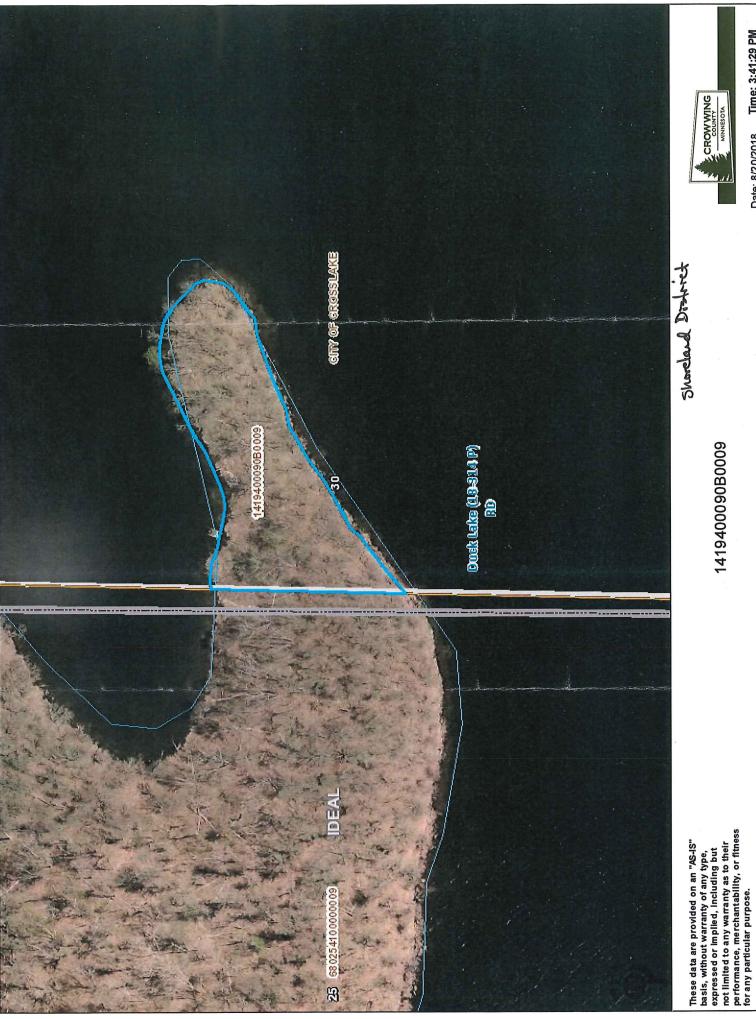

| 9/30/2011 | SD     |
|       | W1/2 OF SW1/4 LYING W OF CHANNEL OF CREEK                                                                                                                               | 19-137-27          | 34.75                          | 120193200B00009 |                |          |                                                  | 3/10/1958 | SD     |



120193200B00009

Shareland Bathred and RRS



Date: 8/20/2018

Time: 3:45:45 PM



Shareland Dehret



Date: 8/20/2018 Time: 3:41:46 PM

1418600090A0009

120064406B00009

These data are provided on an "AS-IS" basis, without warranty of any type, expressed or implied, including but not limited to any warranty as to their performance, merchantability, or fitness for any particular purpose.



Date: 8/20/2018



Shoreland Drafrict





Date: 8/20/2018

Time: 3:41:29 PM

1419400090B0009



August 29, 2018

Mike Lyonais City of Crosslake Finance Director/Treasurer 37028 County Road 66 Crosslake, MN 56442

Dear Mr. Lyonais,

This letter is to inform the City of Crosslake of capital investments made by Tri-Co Technologies, LLC for calendar years 2016 and 2017. Per the asset purchase agreement, Tri-Co Technologies must provide on each anniversary date of closing until the year 2022, a report of capital investments. Tri-Co Technologies has invested \$806,205.81 for period 9/1/2016 through 12/31/2017. Capital investments are listed as follows:

- Building and office equipment -- \$96,294.41
- Central office and circuit equipment -- \$83,031.59
- Network equipment and buried cable facilities -- \$626,87