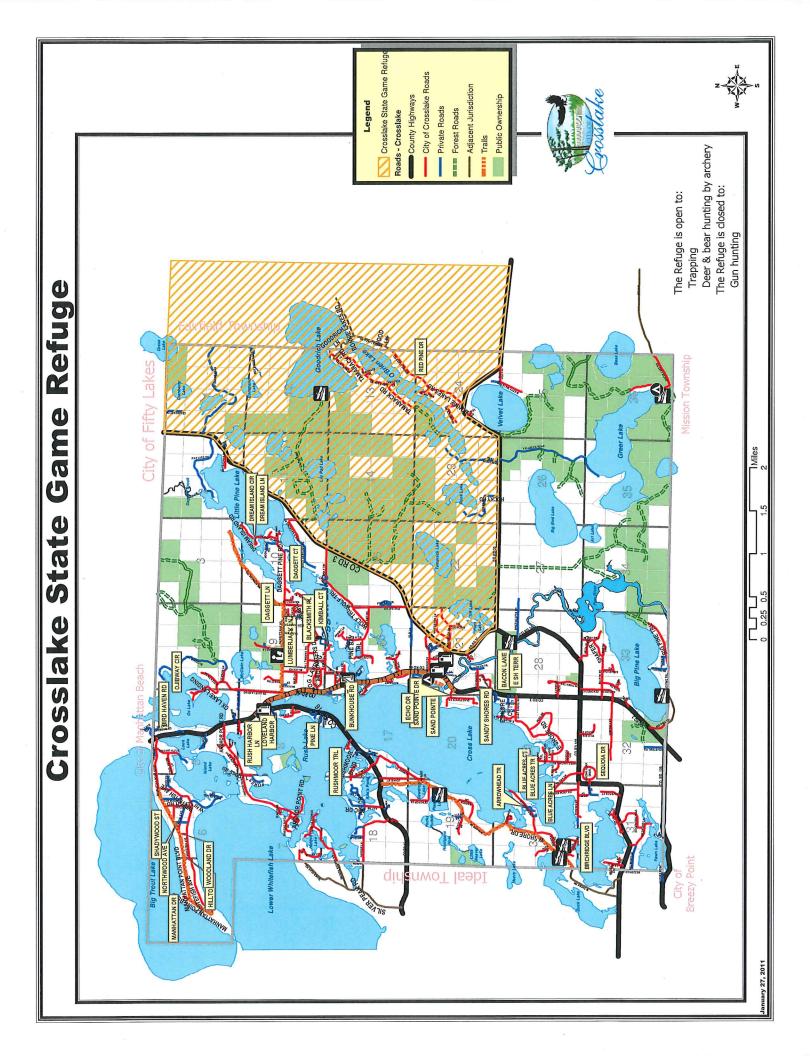

ke Game Refuge 2018 Public Input**

1. Would you support adding archery turkey hunting (both spring and fall) as an allowable hunting opportunity within the Crosslake Game Refuge? Yes or No (Please circle one)

Please share any additional comments related to the proposal to allow turkey hunting within the refuge:

2. Would you like to see other changes to the allowed hunting opportunities within the Crosslake Game Refuge? Yes or No If yes, please describe the changes you would like to see.

- 3. Do you own land within the Crosslake Game Refuge? Yes or No (Please circle one)
- 4. Additional comments or concerns

Please return comment form by July 15, 2018 to: Minnesota Department of Natural Resources Division of Fish and Wildlife Section of Wildlife 1601 Minnesota Drive Brainerd, MN 56401



B 75.

#### BILLS FOR APPROVAL June 11, 2018

| VENDORS                                                               | DEPT         | AMOUNT        |
|-----------------------------------------------------------------------|--------------|---------------|
|                                                                       |              | 100.01        |
| AAA Equipment, oil, filter                                            | PW           | 123.84        |
| AAA Equipment, hitch kit                                              | PW           | 67.19         |
| AAA Rental, mini excavator rental                                     | PW           | 235.83        |
| Ace Hardware, hardware                                                | Park         | 1.29          |
| Ace Hardware, a