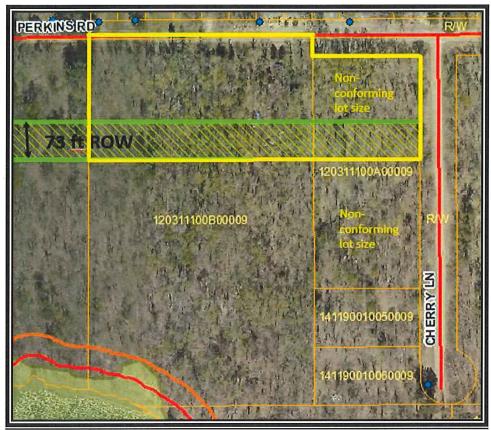

#### 1. PARK & RECREATION/LIBRARY

- a. Staff Report dated November 5, 2017 from Jon Henke Re: Community Center Updates (Council Action-Motion)
- b. Appraisal Report for Parcels 120311100B00009 and Part of 120311100A00009 on Perkins Road (Council Direction)
- I. PUBLIC FORUM No action will be taken on any of the issues raised. If appropriate, the issues will be placed on the agenda of a future council meeting. Speaker must state their name and address. Each speaker is given a three minute time limit.