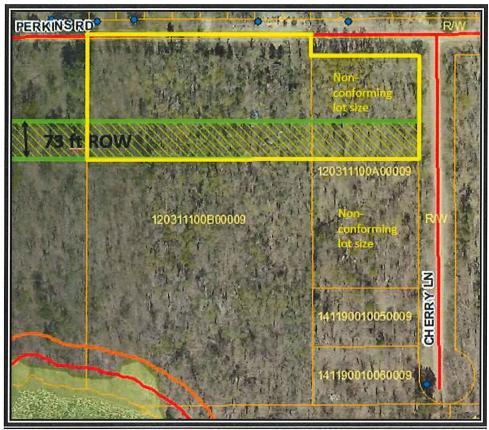

#### 1. PARK & RECREATION/LIBRARY

- a. Staff Report dated November 5, 2017 from Jon Henke Re: Community Center Updates (Council Action-Motion)
- b. Appraisal Report for Parcels 120311100B00009 and Part of 120311100A00009 on Perkins Road (Council Direction)
- I. PUBLIC FORUM No action will be taken on any of the issues raised. If appropriate, the issues will be placed on the agenda of a future council meeting. Speaker must state their name and address. Each speaker is given a three minute time limit.