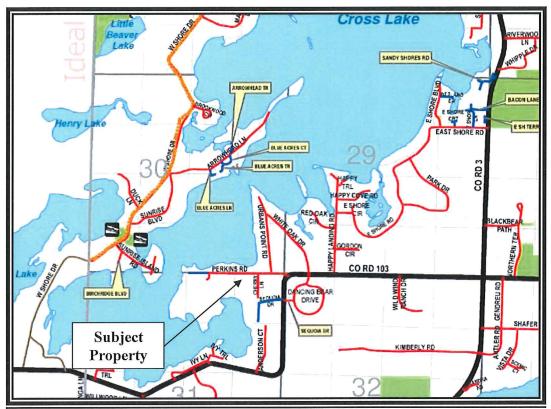

#### 1. PARK & RECREATION/LIBRARY

- a. Staff Report dated November 5, 2017 from Jon Henke Re: Community Center Updates (Council Action-Motion)
- b. Appraisal Report for Parcels 120311100B00009 and Part of 120311100A00009 on Perkins Road (Council Direction)
- I. PUBLIC FORUM No action will be taken on any of the issues raised. If appropriate, the issues will be placed on the agenda of a future council meeting. Speaker must state their name and address. Each speaker is given a three minute time limit.