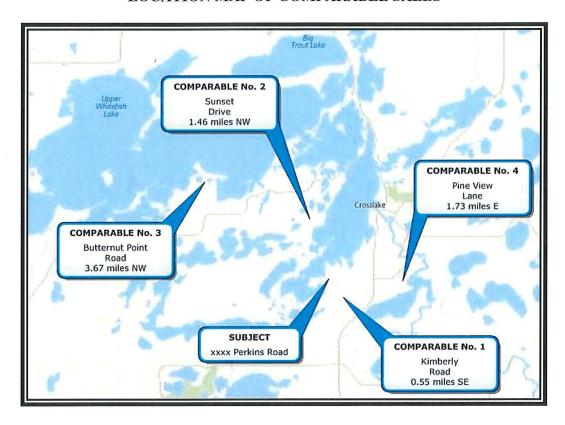

#### 1. PARK & RECREATION/LIBRARY

- a. Staff Report dated November 5, 2017 from Jon Henke Re: Community Center Updates (Council Action-Motion)
- b. Appraisal Report for Parcels 120311100B00009 and Part of 120311100A00009 on Perkins Road (Council Direction)
- I. PUBLIC FORUM No action will be taken on any of the issues raised. If appropriate, the issues will be placed on the agenda of a future council meeting. Speaker must state their name and address. Each speaker is given a three minute time limit.