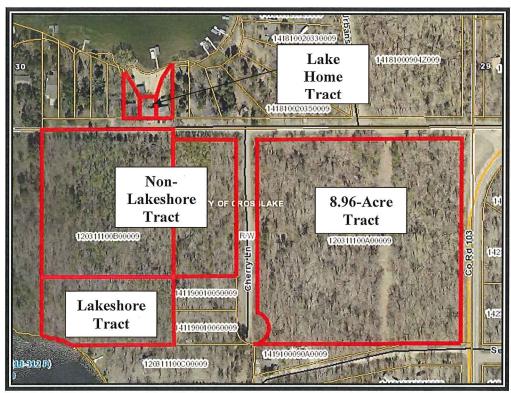

#### 1. PARK & RECREATION/LIBRARY

- a. Staff Report dated November 5, 2017 from Jon Henke Re: Community Center Updates (Council Action-Motion)
- b. Appraisal Report for Parcels 120311100B00009 and Part of 120311100A00009 on Perkins Road (Council Direction)
- I. PUBLIC FORUM No action will be taken on any of the issues raised. If appropriate, the issues will be placed on the agenda of a future council meeting. Speaker must state their name and address. Each speaker is given a three minute time limit.