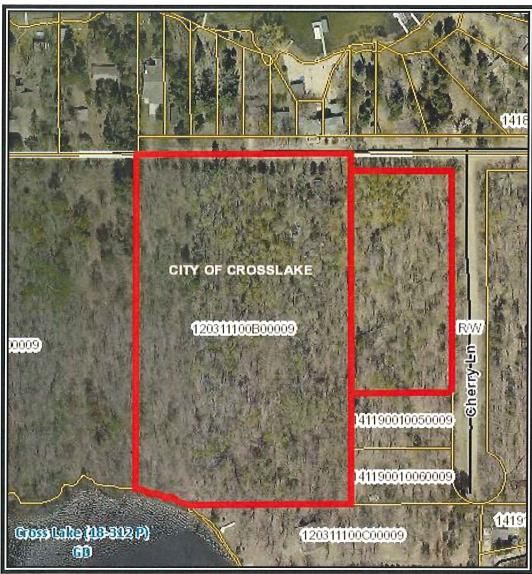

#### 1. PARK & RECREATION/LIBRARY

- a. Staff Report dated November 5, 2017 from Jon Henke Re: Community Center Updates (Council Action-Motion)
- b. Appraisal Report for Parcels 120311100B00009 and Part of 120311100A00009 on Perkins Road (Council Direction)
- I. PUBLIC FORUM No action will be taken on any of the issues raised. If appropriate, the issues will be placed on the agenda of a future council meeting. Speaker must state their name and address. Each speaker is given a three minute time limit.