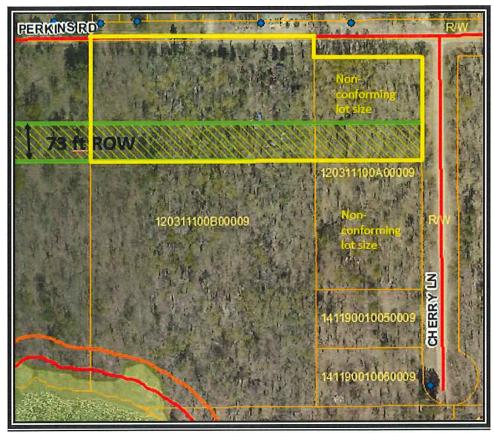

#### 1. PARK & RECREATION/LIBRARY

- a. Staff Report dated November 5, 2017 from Jon Henke Re: Community Center Updates (Council Action-Motion)
- b. Appraisal Report for Parcels 120311100B00009 and Part of 120311100A00009 on Perkins Road (Council Direction)
- I. PUBLIC FORUM No action will be taken on any of the issues raised. If appropriate, the issues will be placed on the agenda of a future council meeting. Speaker must state their name and address. Each speaker is given a three minute time limit.