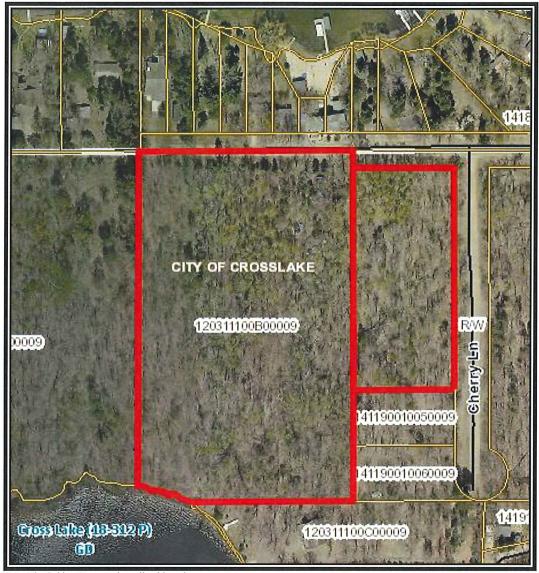

#### 1. PARK & RECREATION/LIBRARY

- a. Staff Report dated November 5, 2017 from Jon Henke Re: Community Center Updates (Council Action-Motion)
- b. Appraisal Report for Parcels 120311100B00009 and Part of 120311100A00009 on Perkins Road (Council Direction)
- I. PUBLIC FORUM No action will be taken on any of the issues raised. If appropriate, the issues will be placed on the agenda of a future council meeting. Speaker must state their name and address. Each speaker is given a three minute time limit.