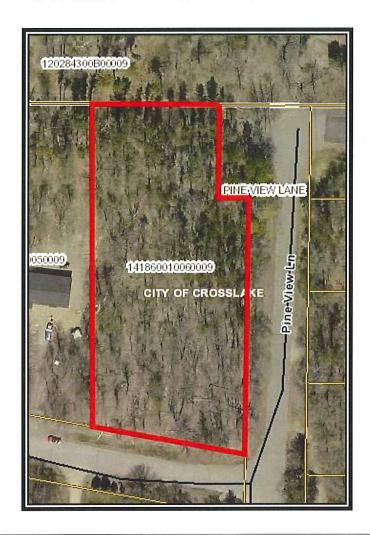

#### 1. PARK & RECREATION/LIBRARY

- a. Staff Report dated November 5, 2017 from Jon Henke Re: Community Center Updates (Council Action-Motion)
- b. Appraisal Report for Parcels 120311100B00009 and Part of 120311100A00009 on Perkins Road (Council Direction)
- I. PUBLIC FORUM No action will be taken on any of the issues raised. If appropriate, the issues will be placed on the agenda of a future council meeting. Speaker must state their name and address. Each speaker is given a three minute time limit.