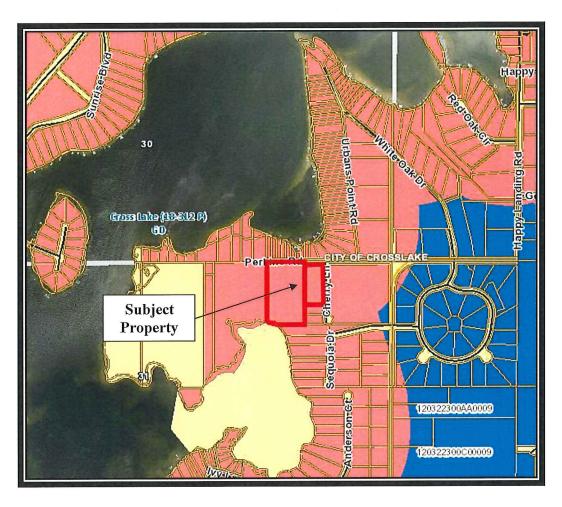

#### 1. PARK & RECREATION/LIBRARY

- a. Staff Report dated November 5, 2017 from Jon Henke Re: Community Center Updates (Council Action-Motion)
- b. Appraisal Report for Parcels 120311100B00009 and Part of 120311100A00009 on Perkins Road (Council Direction)
- I. PUBLIC FORUM No action will be taken on any of the issues raised. If appropriate, the issues will be placed on the agenda of a future council meeting. Speaker must state their name and address. Each speaker is given a three minute time limit.