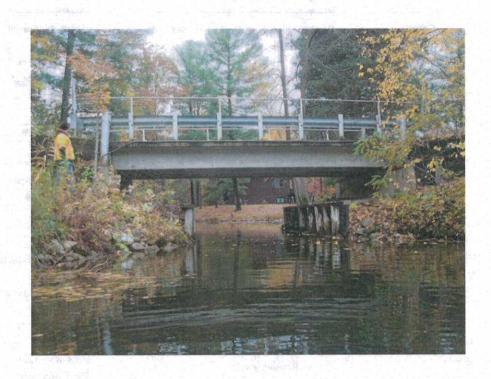

Dave Reese reported that the Dream Island Bridge is in need of replacement due to damage caused by beavers. There are currently weight restrictions on the bridge. WSN has reviewed information concerning the replacement of the bridge and prepared a proposal for engineering services to complete the services normally required for a local bridge project seeking construction funding assistance through the State Bridge Bond program. Crow Wing County must endorse the project for the City to apply for construction funding. Engineering design, bidding, permitting, and construction administration services are local costs. The

replacement structure is anticipated to be a single or double line of precast box culverts. It is also anticipated that a road bypass will be required to maintain access for island residents. The estimated cost for the project is approximately \$250,000. Mr. Reese noted that the project must be ready for bidding in order to be considered for funding from the State. A lengthy discussion ensued regarding the height of the bridge, lake elevations and less expensive alternatives. Mr. Reese stated that the bridge would not be lower than its current height and that in order to receive State funding, the bridge must meet State standards. MOTION 1SP1-09-15 WAS MADE BY STEVE ROE AND SECONDED BY DAVE SCHRUPP TO AUTHORIZE WSN TO MOVE FORWARD WITH BASIC BRIDGE DESIGN AS OUTLINED IN THEIR PROPOSAL DATED JANUARY 14, 2015 AT A COST NOT TO EXCEED \$35,000, MOTION CARRIED WITH ALL AYES.