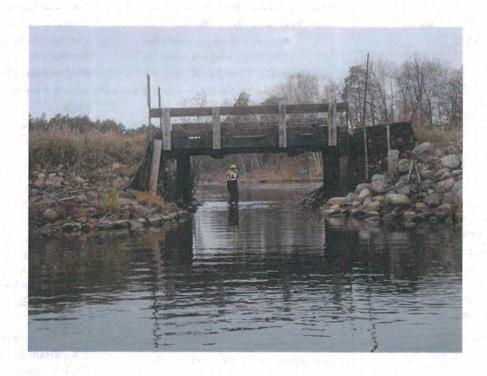

Dave Reese reported that the Dream Island Bridge is in need of replacement due to damage caused by beavers. There are currently weight restrictions on the bridge. WSN has reviewed information concerning the replacement of the bridge and prepared a proposal for engineering services to complete the services normally required for a local bridge project seeking construction funding assistance through the State Bridge Bond program. Crow Wing County must endorse the project for the City to apply for construction funding. Engineering design, bidding, permitting, and construction administration services are local costs. The

replacement structure is anticipated to be a single or double line of precast box culverts. It is also anticipated that a road bypass will be required to maintain access for island residents. The estimated cost for the project is approximately \$250,000. Mr. Reese noted that the project must be ready for bidding in order to be considered for funding from the State. A lengthy discussion ensued regarding the height of the bridge, lake elevations and less expensive alternatives. Mr. Reese stated that the bridge would not be lower than its current height and that in order to receive State funding, the bridge must meet State standards. MOTION 1SP1-09-15 WAS MADE BY STEVE ROE AND SECONDED BY DAVE SCHRUPP TO AUTHORIZE WSN TO MOVE FORWARD WITH BASIC BRIDGE DESIGN AS OUTLINED IN THEIR PROPOSAL DATED JANUARY 14, 2015 AT A COST NOT TO EXCEED \$35,000, MOTION CARRIED WITH ALL AYES.