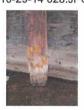

Dave Reese reported that the Dream Island Bridge is in need of replacement due to damage caused by beavers. There are currently weight restrictions on the bridge. WSN has reviewed information concerning the replacement of the bridge and prepared a proposal for engineering services to complete the services normally required for a local bridge project seeking construction funding assistance through the State Bridge Bond program. Crow Wing County must endorse the project for the City to apply for construction funding. Engineering design, bidding, permitting, and construction administration services are local costs. The

replacement structure is anticipated to be a single or double line of precast box culverts. It is also anticipated that a road bypass will be required to maintain access for island residents. The estimated cost for the project is approximately \$250,000. Mr. Reese noted that the project must be ready for bidding in order to be considered for funding from the State. A lengthy discussion ensued regarding the height of the bridge, lake elevations and less expensive alternatives. Mr. Reese stated that the bridge would not be lower than its current height and that in order to receive State funding, the bridge must meet State standards. MOTION 1SP1-09-15 WAS MADE BY STEVE ROE AND SECONDED BY DAVE SCHRUPP TO AUTHORIZE WSN TO MOVE FORWARD WITH BASIC BRIDGE DESIGN AS OUTLINED IN THEIR PROPOSAL DATED JANUARY 14, 2015 AT A COST NOT TO EXCEED \$35,000, MOTION CARRIED WITH ALL AYES.