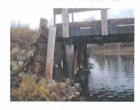

Dave Reese reported that the Dream Island Bridge is in need of replacement due to damage caused by beavers. There are currently weight restrictions on the bridge. WSN has reviewed information concerning the replacement of the bridge and prepared a proposal for engineering services to complete the services normally required for a local bridge project seeking construction funding assistance through the State Bridge Bond program. Crow Wing County must endorse the project for the City to apply for construction funding. Engineering design, bidding, permitting, and construction administration services are local costs. The

replacement structure is anticipated to be a single or double line of precast box culverts. It is also anticipated that a road bypass will be required to maintain access for island residents. The estimated cost for the project is approximately \$250,000. Mr. Reese noted that the project must be ready for bidding in order to be considered for funding from the State. A lengthy discussion ensued regarding the height of the bridge, lake elevations and less expensive alternatives. Mr. Reese stated that the bridge would not be lower than its current height and that in order to receive State funding, the bridge must meet State standards. MOTION 1SP1-09-15 WAS MADE BY STEVE ROE AND SECONDED BY DAVE SCHRUPP TO AUTHORIZE WSN TO MOVE FORWARD WITH BASIC BRIDGE DESIGN AS OUTLINED IN THEIR PROPOSAL DATED JANUARY 14, 2015 AT A COST NOT TO EXCEED \$35,000, MOTION CARRIED WITH ALL AYES.