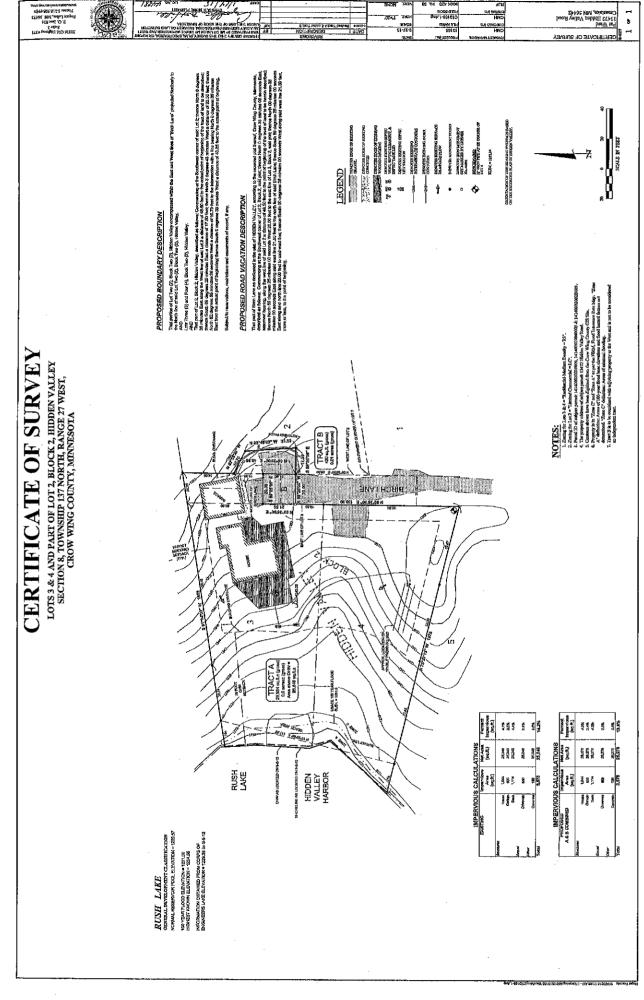

#### **B. PUBLIC HEARING – 7:15 P.M. ROAD VACATION** (Council Action-Motion)

- 1. Notice of Public Hearing
- 2. Certificate of Survey
- 3. Resolution Vacating Property

#### NOTICE OF PUBLIC HEARING

PLEASE TAKE NOTICE that by order of the City Council, the City of Crosslake, Minnesota, will hold a public hearing at the Crosslake City Hall, Crosslake, Minnesota, at 7:15 P.M., on March 9, 2015 to consider whether or not it is in the public interest to vacate a portion of Birch Lane, more specifically described in the proposed resolution now available at City Hall.

NOW, THEREFORE, BE IT HEREBY RESOLVED by the City of Crosslake, Minnesota, as follows:

That certain property described as follows is hereby vacated:

That part of Birch Lane as dedicated in the plat of Hidden Valley, according to the recorded plat thereof, Crow Wing County, Minnesota, described as follows:

Commencing at the Southwest corner of Lot 2, Block 2, said plat; thence North 0 degrees 35 minutes 00 seconds East, assumed bearing, along the west line of said Lot 2 a distance of 48.50 feet to the point of beginning of the tract of land to be herein described; thence North 89 degrees 25 minutes 00 seconds West 20.00 feet to the east line of Lot 3, Block 2, said plat; thence North 00 degrees 35 minutes 00 seconds East along said east line 21.50 feet to the north line of said Birch Lane; thence South 89 degrees 25 minutes 00 seconds East along said north line 20.00 feet to said west line; thence South 00 degrees 35 minutes 00 seconds West along said west line 21.50 feet, more or less, the point of beginning.