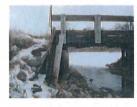

Dave Reese reported that the Dream Island Bridge is in need of replacement due to damage caused by beavers. There are currently weight restrictions on the bridge. WSN has reviewed information concerning the replacement of the bridge and prepared a proposal for engineering services to complete the services normally required for a local bridge project seeking construction funding assistance through the State Bridge Bond program. Crow Wing County must endorse the project for the City to apply for construction funding. Engineering design, bidding, permitting, and construction administration services are local costs. The

replacement structure is anticipated to be a single or double line of precast box culverts. It is also anticipated that a road bypass will be required to maintain access for island residents. The estimated cost for the project is approximately \$250,000. Mr. Reese noted that the project must be ready for bidding in order to be considered for funding from the State. A lengthy discussion ensued regarding the height of the bridge, lake elevations and less expensive alternatives. Mr. Reese stated that the bridge would not be lower than its current height and that in order to receive State funding, the bridge must meet State standards. MOTION 1SP1-09-15 WAS MADE BY STEVE ROE AND SECONDED BY DAVE SCHRUPP TO AUTHORIZE WSN TO MOVE FORWARD WITH BASIC BRIDGE DESIGN AS OUTLINED IN THEIR PROPOSAL DATED JANUARY 14, 2015 AT A COST NOT TO EXCEED \$35,000, MOTION CARRIED WITH ALL AYES.