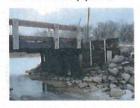

Dave Reese reported that the Dream Island Bridge is in need of replacement due to damage caused by beavers. There are currently weight restrictions on the bridge. WSN has reviewed information concerning the replacement of the bridge and prepared a proposal for engineering services to complete the services normally required for a local bridge project seeking construction funding assistance through the State Bridge Bond program. Crow Wing County must endorse the project for the City to apply for construction funding. Engineering design, bidding, permitting, and construction administration services are local costs. The

replacement structure is anticipated to be a single or double line of precast box culverts. It is also anticipated that a road bypass will be required to maintain access for island residents. The estimated cost for the project is approximately \$250,000. Mr. Reese noted that the project must be ready for bidding in order to be considered for funding from the State. A lengthy discussion ensued regarding the height of the bridge, lake elevations and less expensive alternatives. Mr. Reese stated that the bridge would not be lower than its current height and that in order to receive State funding, the bridge must meet State standards. MOTION 1SP1-09-15 WAS MADE BY STEVE ROE AND SECONDED BY DAVE SCHRUPP TO AUTHORIZE WSN TO MOVE FORWARD WITH BASIC BRIDGE DESIGN AS OUTLINED IN THEIR PROPOSAL DATED JANUARY 14, 2015 AT A COST NOT TO EXCEED \$35,000, MOTION CARRIED WITH ALL AYES.