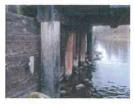

Dave Reese reported that the Dream Island Bridge is in need of replacement due to damage caused by beavers. There are currently weight restrictions on the bridge. WSN has reviewed information concerning the replacement of the bridge and prepared a proposal for engineering services to complete the services normally required for a local bridge project seeking construction funding assistance through the State Bridge Bond program. Crow Wing County must endorse the project for the City to apply for construction funding. Engineering design, bidding, permitting, and construction administration services are local costs. The

replacement structure is anticipated to be a single or double line of precast box culverts. It is also anticipated that a road bypass will be required to maintain access for island residents. The estimated cost for the project is approximately \$250,000. Mr. Reese noted that the project must be ready for bidding in order to be considered for funding from the State. A lengthy discussion ensued regarding the height of the bridge, lake elevations and less expensive alternatives. Mr. Reese stated that the bridge would not be lower than its current height and that in order to receive State funding, the bridge must meet State standards. MOTION 1SP1-09-15 WAS MADE BY STEVE ROE AND SECONDED BY DAVE SCHRUPP TO AUTHORIZE WSN TO MOVE FORWARD WITH BASIC BRIDGE DESIGN AS OUTLINED IN THEIR PROPOSAL DATED JANUARY 14, 2015 AT A COST NOT TO EXCEED \$35,000, MOTION CARRIED WITH ALL AYES.