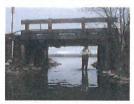

Dave Reese reported that the Dream Island Bridge is in need of replacement due to damage caused by beavers. There are currently weight restrictions on the bridge. WSN has reviewed information concerning the replacement of the bridge and prepared a proposal for engineering services to complete the services normally required for a local bridge project seeking construction funding assistance through the State Bridge Bond program. Crow Wing County must endorse the project for the City to apply for construction funding. Engineering design, bidding, permitting, and construction administration services are local costs. The

replacement structure is anticipated to be a single or double line of precast box culverts. It is also anticipated that a road bypass will be required to maintain access for island residents. The estimated cost for the project is approximately \$250,000. Mr. Reese noted that the project must be ready for bidding in order to be considered for funding from the State. A lengthy discussion ensued regarding the height of the bridge, lake elevations and less expensive alternatives. Mr. Reese stated that the bridge would not be lower than its current height and that in order to receive State funding, the bridge must meet State standards. MOTION 1SP1-09-15 WAS MADE BY STEVE ROE AND SECONDED BY DAVE SCHRUPP TO AUTHORIZE WSN TO MOVE FORWARD WITH BASIC BRIDGE DESIGN AS OUTLINED IN THEIR PROPOSAL DATED JANUARY 14, 2015 AT A COST NOT TO EXCEED \$35,000, MOTION CARRIED WITH ALL AYES.