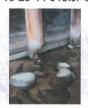

Dave Reese reported that the Dream Island Bridge is in need of replacement due to damage caused by beavers. There are currently weight restrictions on the bridge. WSN has reviewed information concerning the replacement of the bridge and prepared a proposal for engineering services to complete the services normally required for a local bridge project seeking construction funding assistance through the State Bridge Bond program. Crow Wing County must endorse the project for the City to apply for construction funding. Engineering design, bidding, permitting, and construction administration services are local costs. The

replacement structure is anticipated to be a single or double line of precast box culverts. It is also anticipated that a road bypass will be required to maintain access for island residents. The estimated cost for the project is approximately \$250,000. Mr. Reese noted that the project must be ready for bidding in order to be considered for funding from the State. A lengthy discussion ensued regarding the height of the bridge, lake elevations and less expensive alternatives. Mr. Reese stated that the bridge would not be lower than its current height and that in order to receive State funding, the bridge must meet State standards. MOTION 1SP1-09-15 WAS MADE BY STEVE ROE AND SECONDED BY DAVE SCHRUPP TO AUTHORIZE WSN TO MOVE FORWARD WITH BASIC BRIDGE DESIGN AS OUTLINED IN THEIR PROPOSAL DATED JANUARY 14, 2015 AT A COST NOT TO EXCEED \$35,000, MOTION CARRIED WITH ALL AYES.