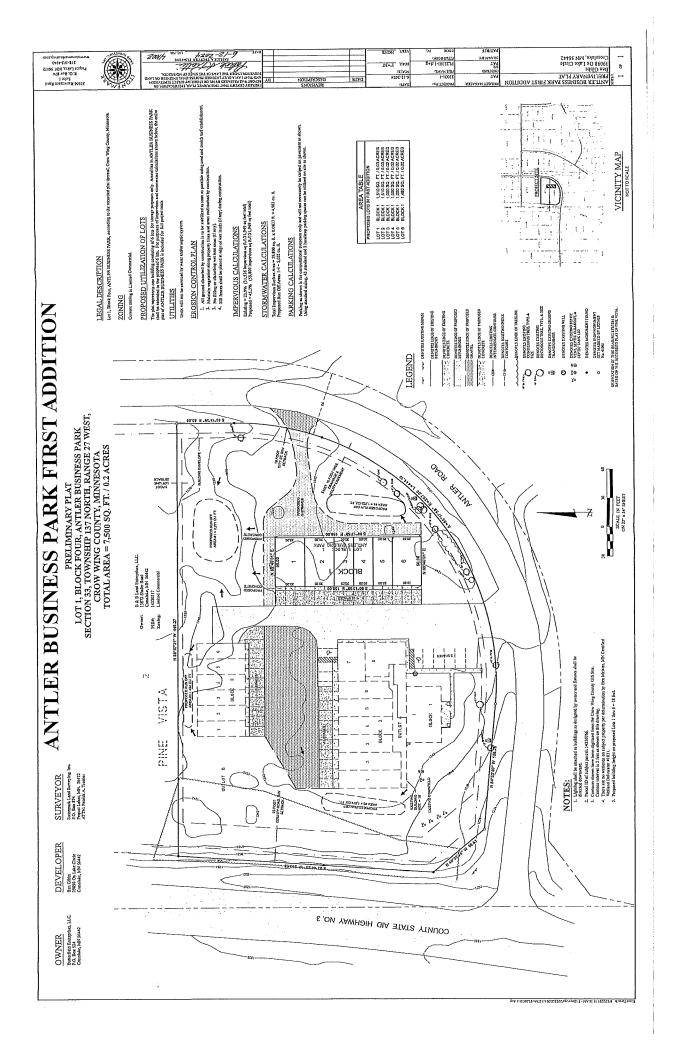

#### 4. PLANNING AND ZONING

- a. Preliminary and Final Plat of Antler Park First Addition, Subdividing Parcel #14330766 Involving 0.2 Acres Into 6 Tracts (Council Action-Motion)
- b. Land Use Map Amendment on Parcel #14100709 from Rural Residential 5 (RR5) to Shoreland District (SD) Involving Approximately 18.3 Acres (Council Action-Motion)
- c. Preliminary Plat of Rolling Hills, Subdividing Parcels #14100709, 14030540 and 14100530 Involving 18.3 Acres Into 13 Tracts and 3 Outlots (Council Action-Motion)
- d. Amendment to the Land Use Ordinance Establishing a Rural Residential 2 (RR2) Zoning District (Council Action-Motion)
- **H. PUBLIC FORUM -** Action may or may not be taken on any issues raised. If Council requires more information or time for consideration, the issues will be placed on the agenda of the next regular council meeting. Speaker must state their name and address. At the discretion of the mayor, each speaker is given a three-minute time limit.