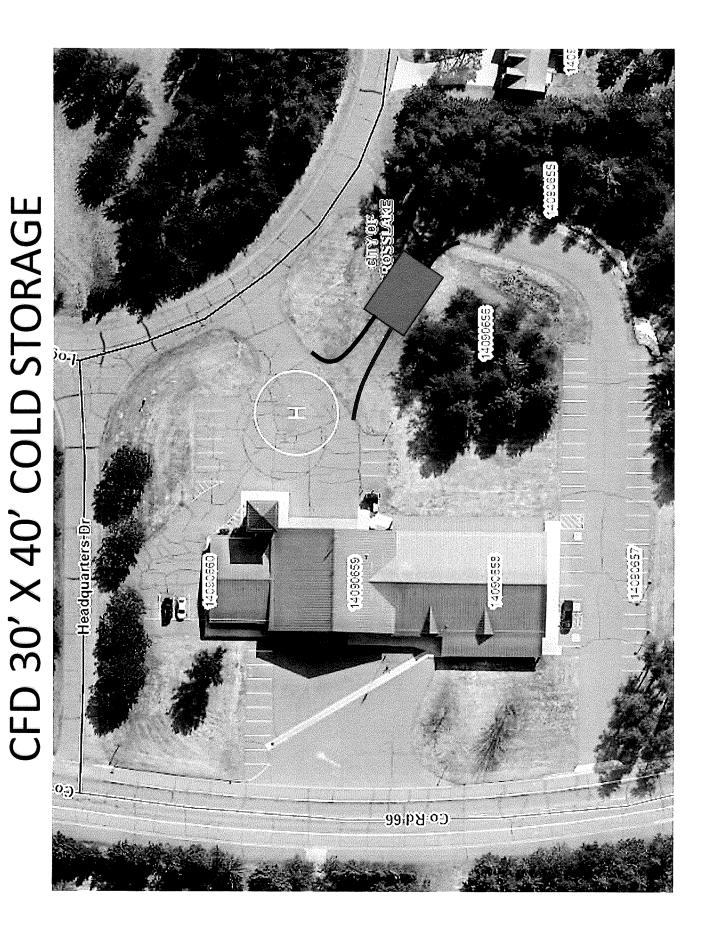

| \$ 50,000.00         | \$ 20,933.54        |
|                                    | Total Project Budget | <b>\$</b> 70,933.54 |

8. **For non-equipment purchases**, describe specifically how awarded funds would be used to support the project. Examples of non-equipment are labor, shipping, installation, marketing, project costs, etc.

The Sourcewell Public Safety Impact Grant will support the construction of a 30x40 cold storage building for the Crosslake Fire Department, providing much-needed space for storing equipment and supplies that are currently housed in multiple buildings across the city. Additionally, the cold storage will protect our equipment from weather-related damage, extending its lifespan and maintaining its reliability during emergencies.

## Certification





# City of Crosslake, Minnesota FIRE DEPARTMENT



Crosslake Fire department Cold Storage Cost Breakdown

Building: 30 X 40 2' X 6" Construction

| Site Prep / Sand Fill              | Wannebo Excavating      | \$<br>5,500.00  |
|------------------------------------|-------------------------|-----------------|
| Concrete - 5"/ One Course 6" Block | Rickard & Sons Concrete | \$<br>20,880.00 |
| Lumber Package                     | Build-All Lumber        | \$<br>19,809.54 |
| Garage Doors                       | American Door Works     | \$<br>7,744.00  |
| Electrical                         | Allowance               | \$<br>5,000.00  |
| Labor                              | Allowance               | \$<br>10,000.00 |
| Access Roads                       | Allowance               | \$<br