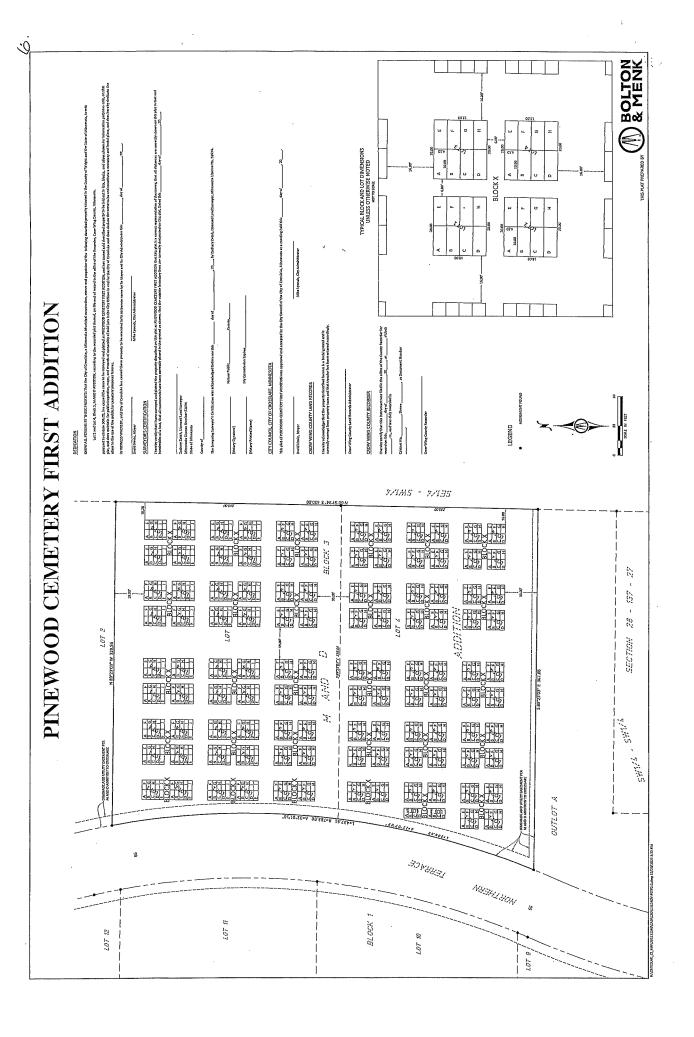

# DEDICATED EASEMENTS VACATED

ADDITION TO CROSSLAKE, according to the recorded plat thereof, Crow Wing County, The drainage and utility easements as dedicated in Lots 3 and 4, Block 3, M AND D Minnesota, described as follows:

- The 5.00 foot wide drainage and utility easement lying northerly and adjacent to the south line of said Lot 3.
- The 5.00 foot wide drainage and utility easement lying southerly and adjacent to the north line of said Lot 4.
  - The 25.00 foot wide drainage and utility easement lying westerly and adjacent to the east line of said Lot 3.
- The 25.00 foot wide drainage and utility easement lying westerly and adjacent to the east line of said Lot 4.

0

UTILITY EASEMENT

ო

10.00

DRAINAGE AND UTILITY EASEMENT

DRAINAGE AND

25.00

M AND D ADDITION TO CROSSLAKE

DRAINAGE AND UTILITY EASEMENT

# LEGEND

DENOTES VACATED EASEMENTS

UTILITY EASEMENT

દ

**DRAINAGE AND** 

r-- 5.00'

**DRAFT COPY 7-22-2024** 

hereby certify that this survey, plan, or report was prepared SURVEYOR'S CERTIFICATION by me or under my direct supervision and that I am a duly Licensed Land Surveyor under the laws of the State of Minnesota.

100

€

UTILITY EASEMENT ②

5.00' -- ' DRAINAGE AND

450/8

NORTHERN TERRACE- AS PLATTED

SCALE IN FEET

Dennis J. Warner

07/22/2024

Date

icense Number 42656

FOR: CITY OF CROSSLAKE

7656 DESIGN ROAD, SUITE 200 BAXTER, MN 56425 (218) 825-0684

88 2 Σ

CROSSLAKE, MN **EXHIBIT A** 

©Bolton & Menk, Inc. 2024, All Rights Reserved

5.00' ---' DRAINAGE AND UTILITY EASEMENT

B/W LINE

H:/CROSSLAK\_CI\_MN/0B1131240/CAD/C3D/131240V-PLTF01.dwg 7/22/2024 1:14 PM

B/M TINE

FIELD BOOK:

B.1.a.

CROSSLAK\_CI\_MN

JOB NUMBER:

131240

DRAWN BY:

Μď

B. 1. b.