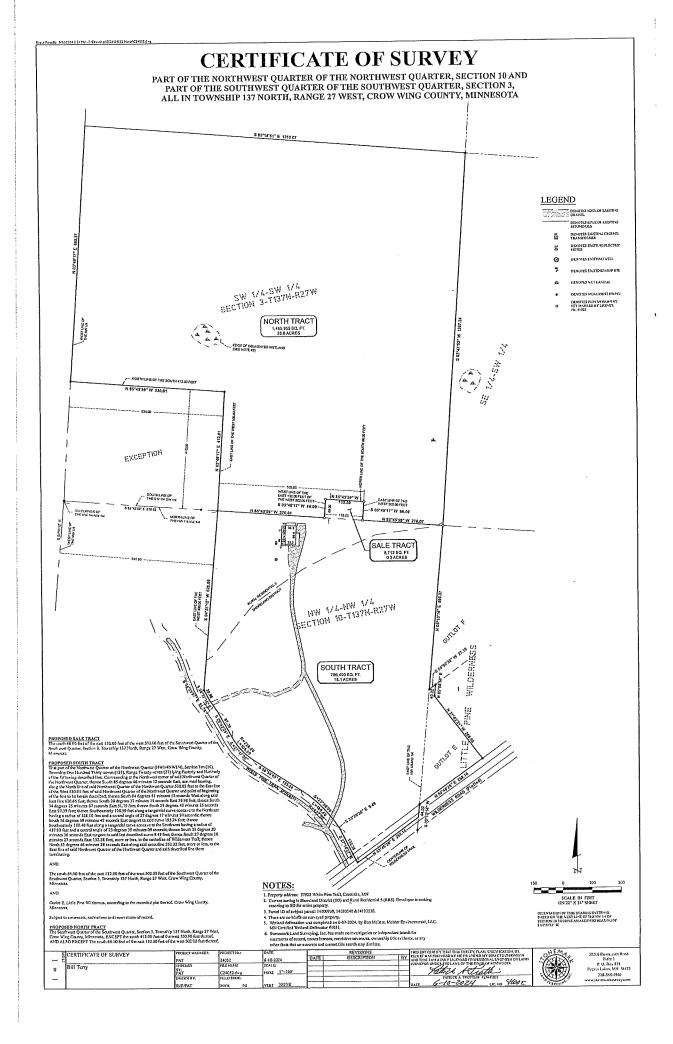

#### **B. PUBLIC HEARING**

- 1. 7:00 P.M. VACATION OF DEDICATED EASEMENTS WITHIN PINEWOOD CEMETERY PROPERTY (Council Action-Motion)
  - a. Certificate of Survey and Site Information
  - b. Resolution Vacating Property
- C. PUBLIC FORUM Action may or may not be taken on any issues raised. If Council requires more information or time for consideration, the issues will be placed on the agenda of the next regular council meeting. Speaker must state their name and address. At the discretion of the mayor, each speaker is given a three-minute time limit.
- **D. CONSENT CALENDAR NOTICE TO THE PUBLIC –** All items listed are considered to be routine by the City Council and will be acted on by one motion. There will be no separate discussion on these items unless a Citizen or Councilmember so requests:
  - 1. Month End Revenue Report dated February 2024
  - 2. Month End Expenditures Report dated February 2024
  - 3. Balance Sheet dated February 2024
  - 4. Month End Revenue Report dated March 2024
  - 5. Month End Expenditures Report dated March 2024
  - 6. Balance Sheet dated March 2024
  - 7. Month End Revenue Report dated April 2024
  - 8. Month End Expenditures Report dated April 2024
  - 9. Balance Sheet dated April 2024
  - 10. Month End Revenue Report dated May 2024
  - 11. Month End Expenditures Report dated May 2024
  - 12. Balance Sheet dated May 2024
  - 13. Month End Revenue Report dated June 2024
  - 14. Month End Expenditures Report dated June 2024
  - 15. Balance Sheet dated June 2024
  - 16. Month End Revenue Report dated July 2024
  - 17. Month End Expenditures Report dated July 2024
  - 18. Balance Sheet dated July 2024
  - 19. Police Report for Crosslake July 2024
  - 20. Police Report for Mission Township July 2024
  - 21. Fire Department Report July 2024
  - 22. Planning & Zoning Commission Meeting Minutes of June 28, 2024

# DEDICATED EASEMENTS VACATED

ADDITION TO CROSSLAKE, according to the recorded plat thereof, Crow Wing County, The drainage and utility easements as dedicated in Lots 3 and 4, Block 3, M AND D Minnesota, described as follows:

- The 5.00 foot wide drainage and utility easement lying northerly and adjacent to the south line of said Lot 3.
- The 5.00 foot wide drainage and utility easement lying southerly and adjacent to the north line of said Lot 4.
  - The 25.00 foot wide drainage and utility easement lying westerly and adjacent to the east line of said Lot 3.
- The 25.00 foot wide drainage and utility easement lying westerly and adjacent to the east line of said Lot 4.