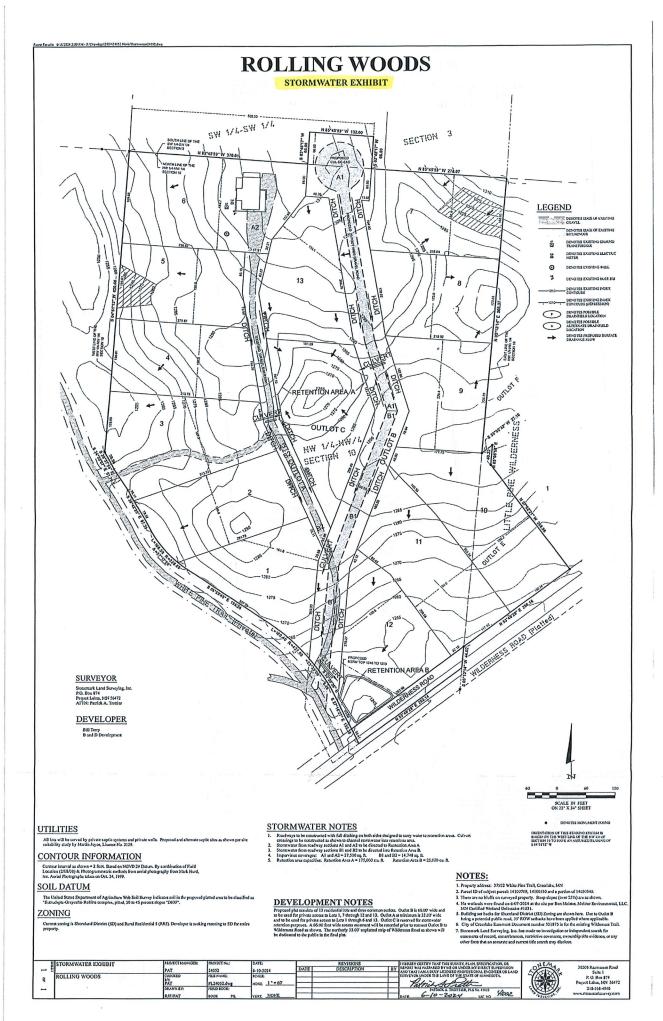

#### 4. PLANNING AND ZONING

- a. Preliminary and Final Plat of Antler Park First Addition, Subdividing Parcel #14330766 Involving 0.2 Acres Into 6 Tracts (Council Action-Motion)
- b. Land Use Map Amendment on Parcel #14100709 from Rural Residential 5 (RR5) to Shoreland District (SD) Involving Approximately 18.3 Acres (Council Action-Motion)
- c. Preliminary Plat of Rolling Hills, Subdividing Parcels #14100709, 14030540 and 14100530 Involving 18.3 Acres Into 13 Tracts and 3 Outlots (Council Action-Motion)
- d. Amendment to the Land Use Ordinance Establishing a Rural Residential 2 (RR2) Zoning District (Council Action-Motion)
- **H. PUBLIC FORUM -** Action may or may not be taken on any issues raised. If Council requires more information or time for consideration, the issues will be placed on the agenda of the next regular council meeting. Speaker must state their name and address. At the discretion of the mayor, each speaker is given a three-minute time limit.