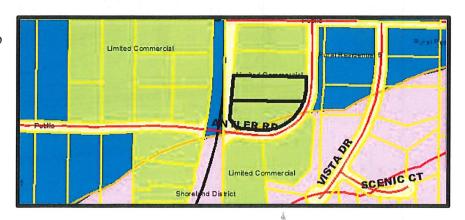

#### 4. PLANNING AND ZONING

- a. Preliminary and Final Plat of Antler Park First Addition, Subdividing Parcel #14330766 Involving 0.2 Acres Into 6 Tracts (Council Action-Motion)
- b. Land Use Map Amendment on Parcel #14100709 from Rural Residential 5 (RR5) to Shoreland District (SD) Involving Approximately 18.3 Acres (Council Action-Motion)
- c. Preliminary Plat of Rolling Hills, Subdividing Parcels #14100709, 14030540 and 14100530 Involving 18.3 Acres Into 13 Tracts and 3 Outlots (Council Action-Motion)
- d. Amendment to the Land Use Ordinance Establishing a Rural Residential 2 (RR2) Zoning District (Council Action-Motion)
- **H. PUBLIC FORUM -** Action may or may not be taken on any issues raised. If Council requires more information or time for consideration, the issues will be placed on the agenda of the next regular council meeting. Speaker must state their name and address. At the discretion of the mayor, each speaker is given a three-minute time limit.