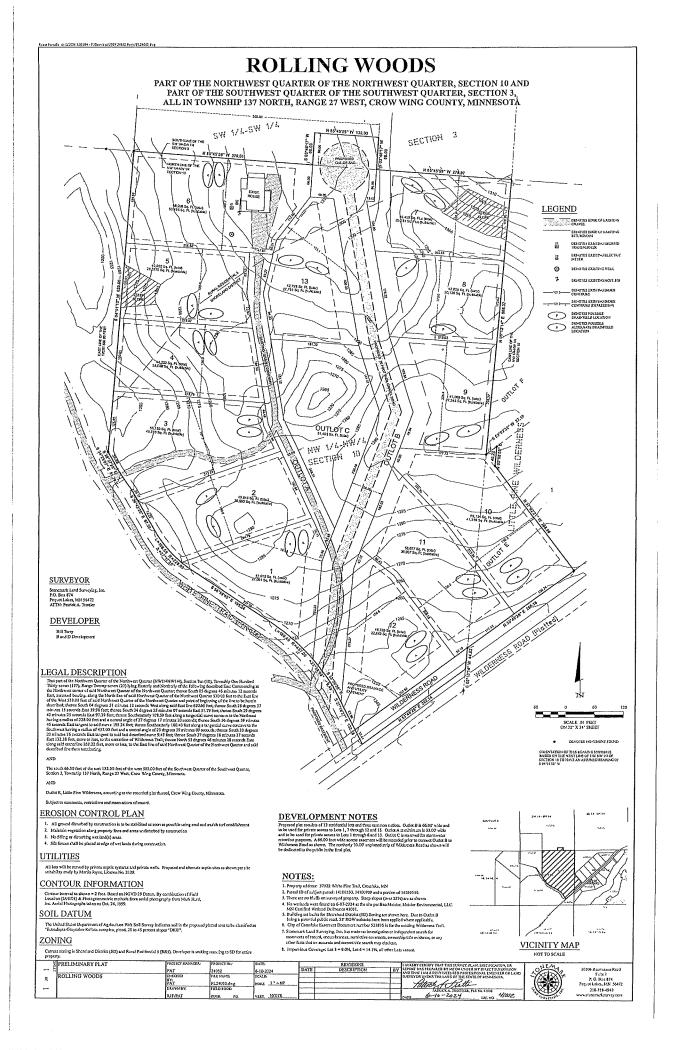

#### 4. PLANNING AND ZONING

- a. Preliminary and Final Plat of Antler Park First Addition, Subdividing Parcel #14330766 Involving 0.2 Acres Into 6 Tracts (Council Action-Motion)
- b. Land Use Map Amendment on Parcel #14100709 from Rural Residential 5 (RR5) to Shoreland District (SD) Involving Approximately 18.3 Acres (Council Action-Motion)
- c. Preliminary Plat of Rolling Hills, Subdividing Parcels #14100709, 14030540 and 14100530 Involving 18.3 Acres Into 13 Tracts and 3 Outlots (Council Action-Motion)
- d. Amendment to the Land Use Ordinance Establishing a Rural Residential 2 (RR2) Zoning District (Council Action-Motion)
- **H. PUBLIC FORUM -** Action may or may not be taken on any issues raised. If Council requires more information or time for consideration, the issues will be placed on the agenda of the next regular council meeting. Speaker must state their name and address. At the discretion of the mayor, each speaker is given a three-minute time limit.