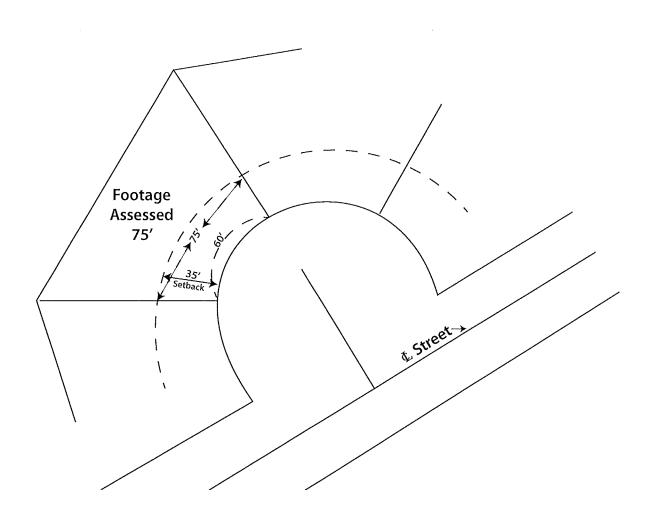

#### Sec. 42-125. - Front footage basis.

- a. *Corner lots*. Corner lots 200 feet or less in depth will normally be assessed for the front, not the side or the rear. Depths in excess of 200 feet will be assessed as additional frontage based on each additional foot in excess of 200 feet.
- b. Front lots. Assessment will be for the shortest side of a platted or metes and bounds lot.
- c. Side lots. Assessment will be for the longest side of a platted or metes and bounds lot.
- d. Determination of front footage. In many cases, the front footage of a lot is not immediately apparent. Therefore, it is necessary to determine an equivalent front footage which will maintain an equitable distribution of costs. The following rules will be used to determine an equivalent front footage:
  - 1. On all lots of a generally rectangular shape, straight front footage shall be used.
  - 2. On cul-de-sacs, sharply curved streets, and irregular shaped lots, front footage shall be measured at the normal house setback line.
  - 3. On "pie-shaped" lots and irregular shaped lots where other rules do not apply, equivalent front footage shall be calculated by dividing the square footage of the lot by the general lot depth of the subdivision.
  - 4. On a combination of rectangular and pie-shaped or irregular shaped lot, equivalent front footage will be determined on straight front footage plus the remainder in accordance with applicable rules.
  - 5. A minimum front footage may be set for all lots to be no less than the nominal front footages for the project area.