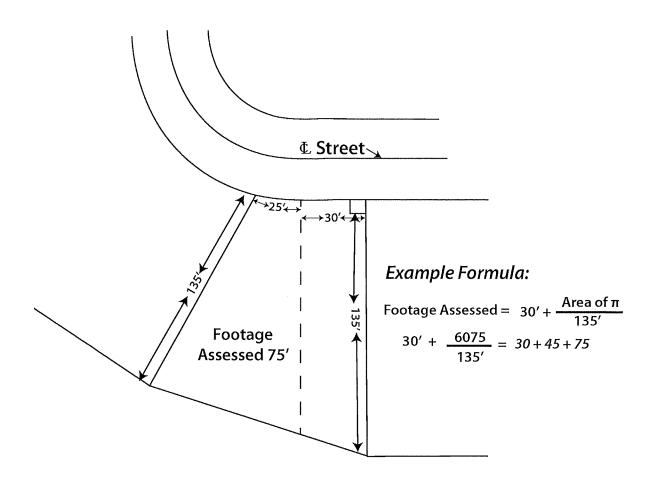

#### Sec. 42-125. - Front footage basis.

- a. *Corner lots*. Corner lots 200 feet or less in depth will normally be assessed for the front, not the side or the rear. Depths in excess of 200 feet will be assessed as additional frontage based on each additional foot in excess of 200 feet.
- b. Front lots. Assessment will be for the shortest side of a platted or metes and bounds lot.
- c. Side lots. Assessment will be for the longest side of a platted or metes and bounds lot.
- d. Determination of front footage. In many cases, the front footage of a lot is not immediately apparent. Therefore, it is necessary to determine an equivalent front footage which will maintain an equitable distribution of costs. The following rules will be used to determine an equivalent front footage:
  - 1. On all lots of a generally rectangular shape, straight front footage shall be used.
  - 2. On cul-de-sacs, sharply curved streets, and irregular shaped lots, front footage shall be measured at the normal house setback line.
  - 3. On "pie-shaped" lots and irregular shaped lots where other rules do not apply, equivalent front footage shall be calculated by dividing the square footage of the lot by the general lot depth of the subdivision.
  - 4. On a combination of rectangular and pie-shaped or irregular shaped lot, equivalent front footage will be determined on straight front footage plus the remainder in accordance with applicable rules.
  - 5. A minimum front footage may be set for all lots to be no less than the nominal front footages for the project area.