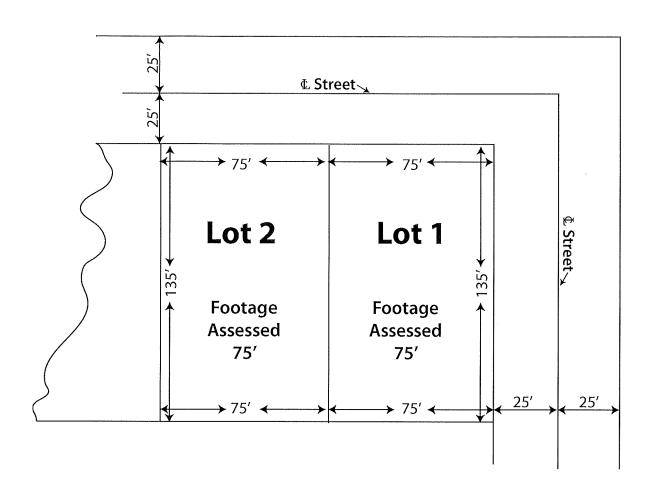

#### Sec. 42-125. - Front footage basis.

- a. *Corner lots*. Corner lots 200 feet or less in depth will normally be assessed for the front, not the side or the rear. Depths in excess of 200 feet will be assessed as additional frontage based on each additional foot in excess of 200 feet.
- b. Front lots. Assessment will be for the shortest side of a platted or metes and bounds lot.
- c. Side lots. Assessment will be for the longest side of a platted or metes and bounds lot.
- d. Determination of front footage. In many cases, the front footage of a lot is not immediately apparent. Therefore, it is necessary to determine an equivalent front footage which will maintain an equitable distribution of costs. The following rules will be used to determine an equivalent front footage:
  - 1. On all lots of a generally rectangular shape, straight front footage shall be used.
  - 2. On cul-de-sacs, sharply curved streets, and irregular shaped lots, front footage shall be measured at the normal house setback line.
  - 3. On "pie-shaped" lots and irregular shaped lots where other rules do not apply, equivalent front footage shall be calculated by dividing the square footage of the lot by the general lot depth of the subdivision.
  - 4. On a combination of rectangular and pie-shaped or irregular shaped lot, equivalent front footage will be determined on straight front footage plus the remainder in accordance with applicable rules.
  - 5. A minimum front footage may be set for all lots to be no less than the nominal front footages for the project area.