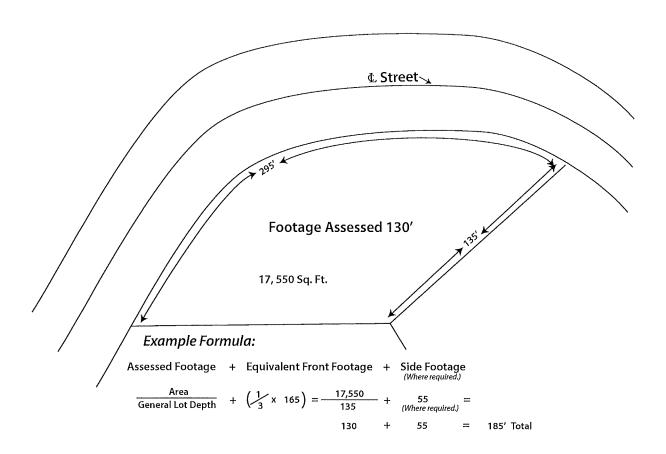

#### Sec. 42-125. - Front footage basis.

- a. *Corner lots*. Corner lots 200 feet or less in depth will normally be assessed for the front, not the side or the rear. Depths in excess of 200 feet will be assessed as additional frontage based on each additional foot in excess of 200 feet.
- b. Front lots. Assessment will be for the shortest side of a platted or metes and bounds lot.
- c. Side lots. Assessment will be for the longest side of a platted or metes and bounds lot.
- d. Determination of front footage. In many cases, the front footage of a lot is not immediately apparent. Therefore, it is necessary to determine an equivalent front footage which will maintain an equitable distribution of costs. The following rules will be used to determine an equivalent front footage:
  - 1. On all lots of a generally rectangular shape, straight front footage shall be used.
  - 2. On cul-de-sacs, sharply curved streets, and irregular shaped lots, front footage shall be measured at the normal house setback line.
  - 3. On "pie-shaped" lots and irregular shaped lots where other rules do not apply, equivalent front footage shall be calculated by dividing the square footage of the lot by the general lot depth of the subdivision.
  - 4. On a combination of rectangular and pie-shaped or irregular shaped lot, equivalent front footage will be determined on straight front footage plus the remainder in accordance with applicable rules.
  - 5. A minimum front footage may be set for all lots to be no less than the nominal front footages for the project area.