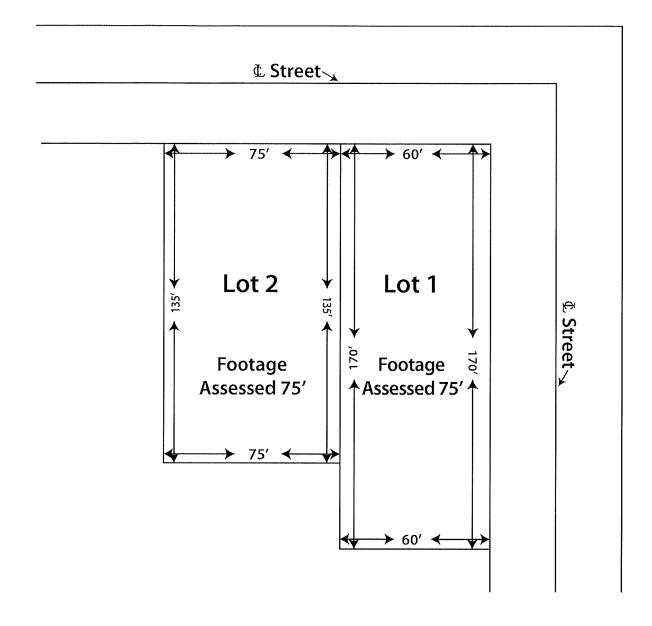

#### Sec. 42-125. - Front footage basis.

- a. *Corner lots*. Corner lots 200 feet or less in depth will normally be assessed for the front, not the side or the rear. Depths in excess of 200 feet will be assessed as additional frontage based on each additional foot in excess of 200 feet.
- b. Front lots. Assessment will be for the shortest side of a platted or metes and bounds lot.
- c. Side lots. Assessment will be for the longest side of a platted or metes and bounds lot.
- d. Determination of front footage. In many cases, the front footage of a lot is not immediately apparent. Therefore, it is necessary to determine an equivalent front footage which will maintain an equitable distribution of costs. The following rules will be used to determine an equivalent front footage:
  - 1. On all lots of a generally rectangular shape, straight front footage shall be used.
  - 2. On cul-de-sacs, sharply curved streets, and irregular shaped lots, front footage shall be measured at the normal house setback line.
  - 3. On "pie-shaped" lots and irregular shaped lots where other rules do not apply, equivalent front footage shall be calculated by dividing the square footage of the lot by the general lot depth of the subdivision.
  - 4. On a combination of rectangular and pie-shaped or irregular shaped lot, equivalent front footage will be determined on straight front footage plus the remainder in accordance with applicable rules.
  - 5. A minimum front footage may be set for all lots to be no less than the nominal front footages for the project area.