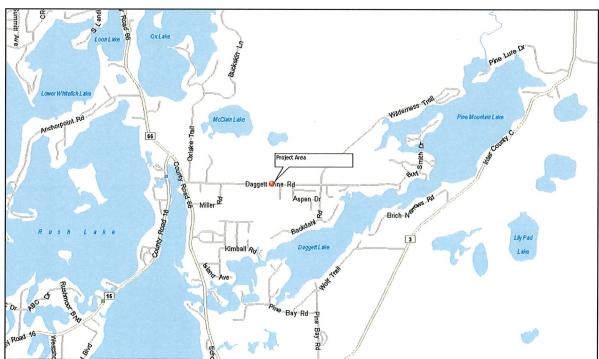

## AGENDA CITY OF CROSSLAKE DAGGETT PINE ROAD MILL & OVERLAY PROJECT FINAL ASSESSMENT HEARING MONDAY, JULY 8, 2024 5:30 P.M. – CITY HALL

- 1. Call to Order
- 2. Information Related to Project
  - a. City of Crosslake Road Assessment Policy
  - b. 2022 Final Assessment Roll for Road Improvements
  - c. 2024 Appraisal Report for 2024 Improvements
  - d. City's Proposed Assessments for Daggett Pine Rd Improvements
- 3. City Engineer Review Project Costs and Assessment Roll
- 4. Public Comments
  - a. Letter dated July 1, 2024 from Trish Doede of Moen Beach Trail
- 5. Council Member Questions and Comments
- 6. Resolution Adopting Assessment (Council Action-Motion)
- 7. Adjourn