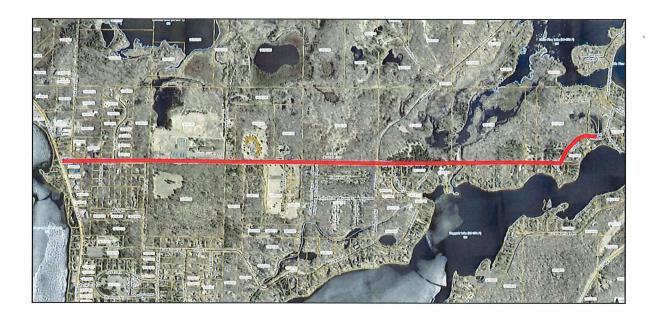

## AGENDA CITY OF CROSSLAKE DAGGETT PINE ROAD MILL & OVERLAY PROJECT FINAL ASSESSMENT HEARING MONDAY, JULY 8, 2024 5:30 P.M. – CITY HALL

- 1. Call to Order
- 2. Information Related to Project
  - a. City of Crosslake Road Assessment Policy
  - b. 2022 Final Assessment Roll for Road Improvements
  - c. 2024 Appraisal Report for 2024 Improvements
  - d. City's Proposed Assessments for Daggett Pine Rd Improvements
- 3. City Engineer Review Project Costs and Assessment Roll
- 4. Public Comments
  - a. Letter dated July 1, 2024 from Trish Doede of Moen Beach Trail
- 5. Council Member Questions and Comments
- 6. Resolution Adopting Assessment (Council Action-Motion)
- 7. Adjourn