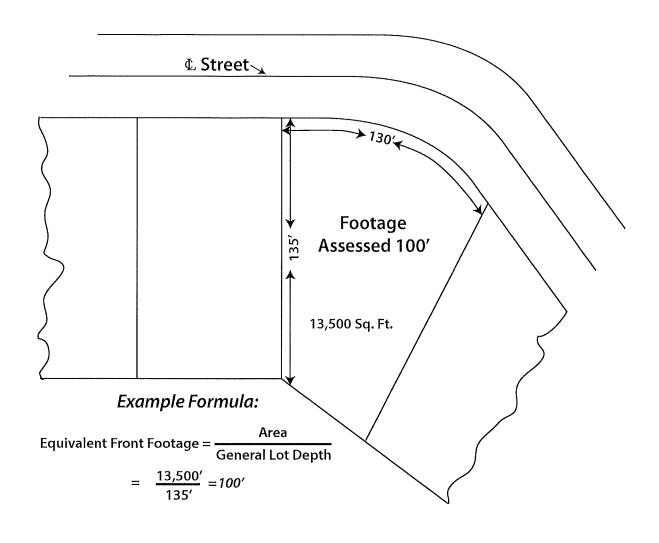

#### Sec. 42-125. - Front footage basis.

- a. *Corner lots*. Corner lots 200 feet or less in depth will normally be assessed for the front, not the side or the rear. Depths in excess of 200 feet will be assessed as additional frontage based on each additional foot in excess of 200 feet.
- b. Front lots. Assessment will be for the shortest side of a platted or metes and bounds lot.
- c. Side lots. Assessment will be for the longest side of a platted or metes and bounds lot.
- d. Determination of front footage. In many cases, the front footage of a lot is not immediately apparent. Therefore, it is necessary to determine an equivalent front footage which will maintain an equitable distribution of costs. The following rules will be used to determine an equivalent front footage:
  - 1. On all lots of a generally rectangular shape, straight front footage shall be used.
  - 2. On cul-de-sacs, sharply curved streets, and irregular shaped lots, front footage shall be measured at the normal house setback line.
  - 3. On "pie-shaped" lots and irregular shaped lots where other rules do not apply, equivalent front footage shall be calculated by dividing the square footage of the lot by the general lot depth of the subdivision.
  - 4. On a combination of rectangular and pie-shaped or irregular shaped lot, equivalent front footage will be determined on straight front footage plus the remainder in accordance with applicable rules.
  - 5. A minimum front footage may be set for all lots to be no less than the nominal front footages for the project area.