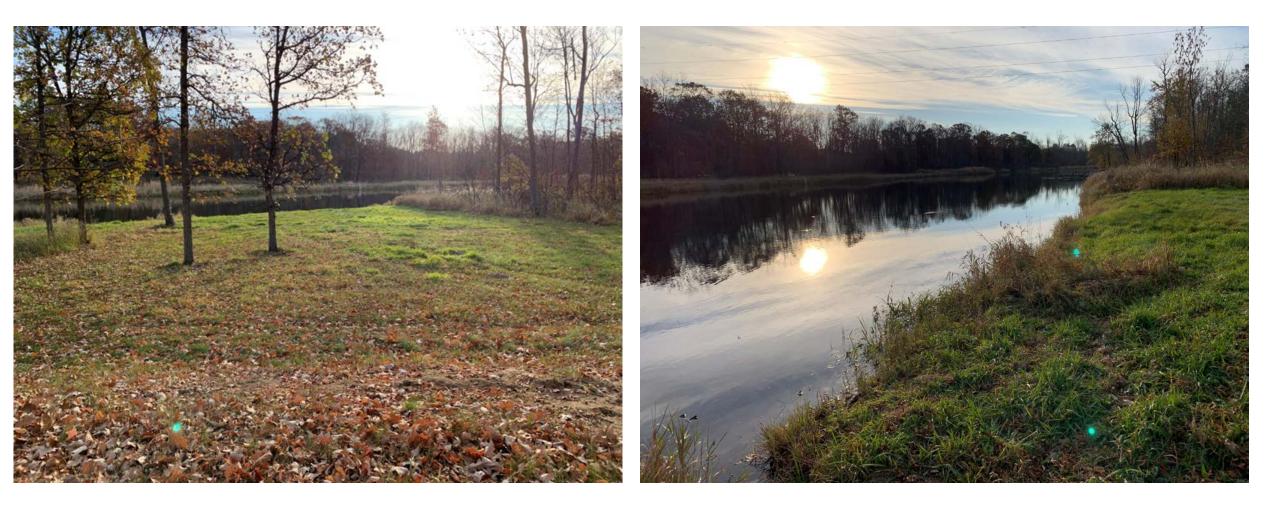

# **Pine River Overlook Park**



**Park Location** 35202 Riverwood Trail



#### Photos of the Property



#### Crosslake Parks and Recreation



## **Proposed Amenities**









# **Recreational Opportunities**

- Picnicking
- Reading
- Bird Watching
- Fishing
- Launch site for Kayaks, Canoes and Tubes
- Lawn Games (Cornhole, Spikeball, Ladder Toss, etc.)

#### **Estimated Cost Breakdown**

| Dock & kayak launch section           | \$16,600 |
|---------------------------------------|----------|
| Picnic tables w/ concrete slab        | \$2,800  |
| Outdoor toilet w/ concrete slab       | \$800    |
| Material for storage building upgrade | \$3,000  |
| Material for gravel parking lot       | \$700    |
| Turfgrass renovation                  | \$500    |
| Recognition plaque                    | \$1,000  |
| First-year portable toilet rental     | \$500    |
| Contingency