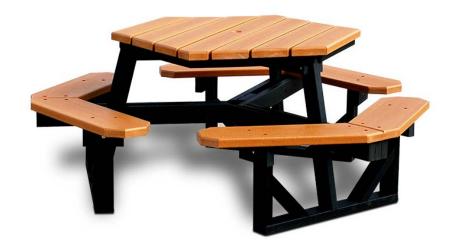

## **Proposed Amenities**

#### **Estimated Cost Breakdown**

| Dock & kayak launch section           | \$16,600 |
|---------------------------------------|----------|
| Picnic tables w/ concrete slab        | \$2,800  |
| Outdoor toilet w/ concrete slab       | \$800    |
| Material for storage building upgrade | \$3,000  |
| Material for gravel parking lot       | \$700    |
| Turfgrass renovation                  | \$500    |
| Recognition plaque                    | \$1,000  |
| First-year portable toilet rental     | \$500    |
| Contingency                           | \$2,500  |
|                                       |          |
| TOTAL                                 | \$28,400 |