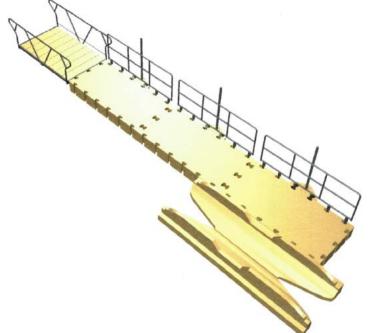

## **Proposed Amenities**

# **Recreational Opportunities**

- Picnicking
- Reading
- Bird Watching
- Fishing
- Launch site for Kayaks, Canoes and Tubes
- Lawn Games (Cornhole, Spikeball, Ladder Toss, etc.)

#### **Estimated Cost Breakdown**

| Dock & kayak launch section           | \$16,600 |
|---------------------------------------|----------|
| Picnic tables w/ concrete slab        | \$2,800  |
| Outdoor toilet w/ concrete slab       | \$800    |
| Material for storage building upgrade | \$3,000  |
| Material for gravel parking lot       | \$700    |
| Turfgrass renovation                  | \$500    |
| Recognition plaque                    | \$1,000  |
| First-year portable toilet rental     | \$500    |
| Contingency                           | \$2,500  |
|                                       |          |
| TOTAL                                 | \$28,400 |