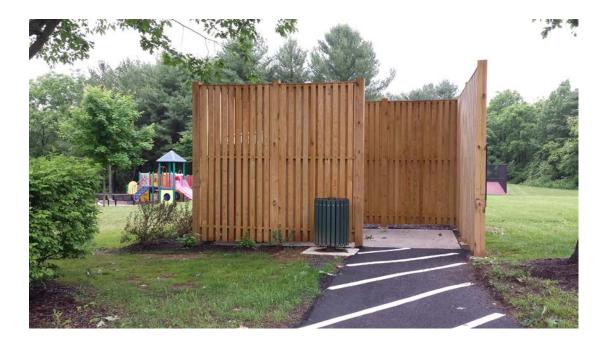

## **Proposed Amenities**

#### **Estimated Cost Breakdown**

| Dock & kayak launch section           | \$16,600 |
|---------------------------------------|----------|
| Picnic tables w/ concrete slab        | \$2,800  |
| Outdoor toilet w/ concrete slab       | \$800    |
| Material for storage building upgrade | \$3,000  |
| Material for gravel parking lot       | \$700    |
| Turfgrass renovation                  | \$500    |
| Recognition plaque                    | \$1,000  |
| First-year portable toilet rental     | \$500    |
| Contingency                           | \$2,500  |
|                                       |          |
| TOTAL                                 | \$28,400 |