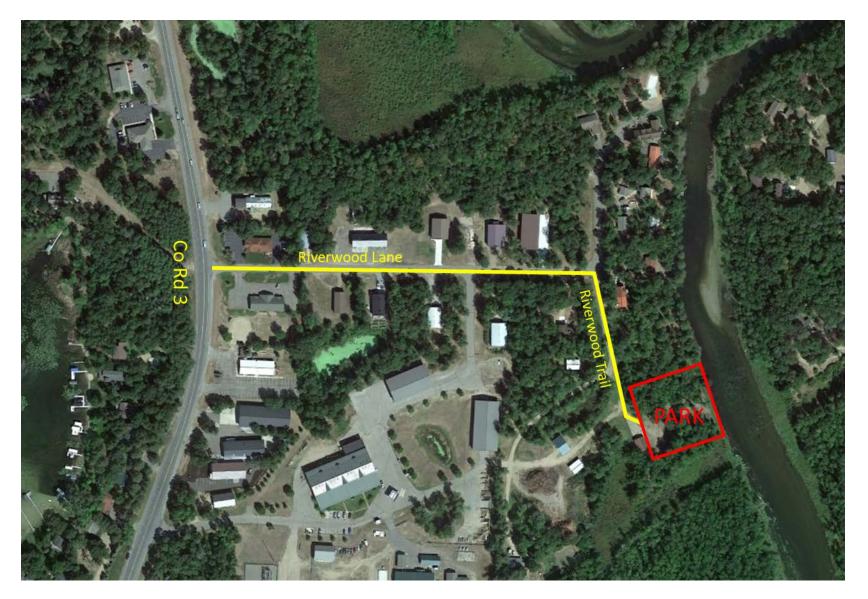

# **Pine River Overlook Park**



**Park Location** 35202 Riverwood Trail



#### Photos of the Property



#### Crosslake Parks and Recreation



## **Proposed Amenities**









# **Recreational Opportunities**

- Picnicking
- Reading
- Bird Watching
- Fishing
- Launch site for Kayaks, Canoes and Tubes
- Lawn Games (Cornhole, Spikeball, Ladder Toss, etc.)

#### **Estimated Cost Breakdown**

| Dock & kayak launch section           | \$16,600 |
|---------------------------------------|----------|
| Picnic tables w/ concrete slab        | \$2,800  |
| Outdoor toilet w/ concrete slab       | \$800    |
| Material for storage building upgrade | \$3,000  |
| Material for gravel parking lot       | \$700    |
| Turfgrass renovation                  | \$500    |
| Recognition plaque                    | \$1,000  |
| First-year portable toilet rental     | \$500    |