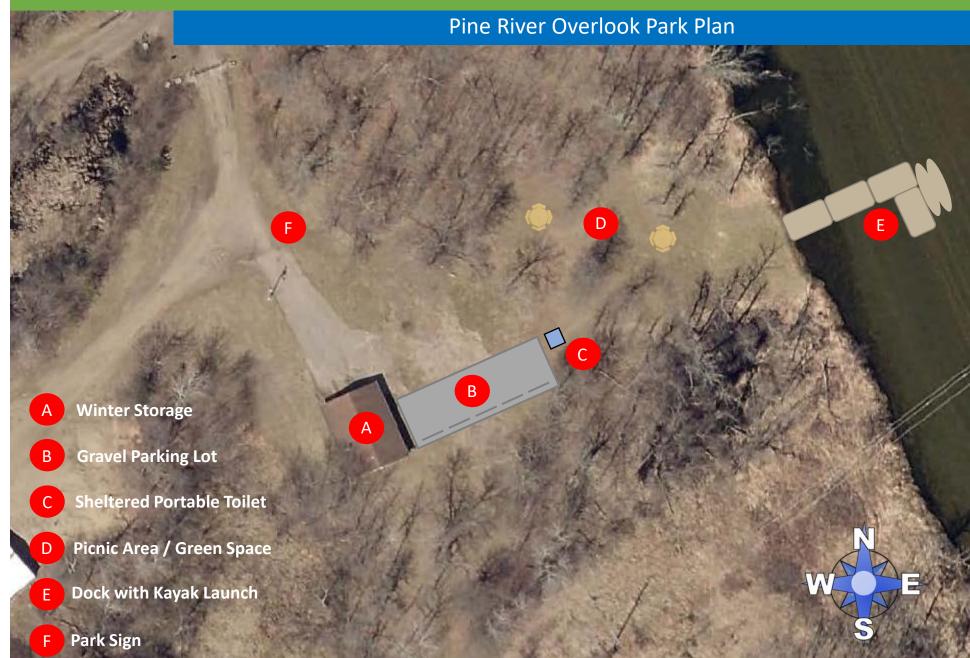

# **Pine River Overlook Park**



**Park Location** 35202 Riverwood Trail



#### Photos of the Property



#### Crosslake Parks and Recreation



## **Proposed Amenities**









# **Recreational Opportunities**

- Picnicking
- Reading
- Bird Watching
- Fishing
- Launch site for Kayaks, Canoes and Tubes
- Lawn Games (Cornhole, Spikeball, Ladder Toss, etc.)

#### **Estimated Cost Breakdown**

| Dock & kayak launch section           | \$16,600 |
|---------------------------------------|----------|
| Picnic tables w/ concrete slab        | \$2,800  |
| Outdoor toilet w/ concrete slab       | \$800    |
| Material for storage building upgrade | \$3,000  |
| Material for gravel parking lot       | \$700    |
| Turfgrass renovation                  | \$500    |
| Recognition plaque                    | \$1,000  |
| First-year portable toilet rental     | \$500    |
| Contingency                           | \$2,500  |
|