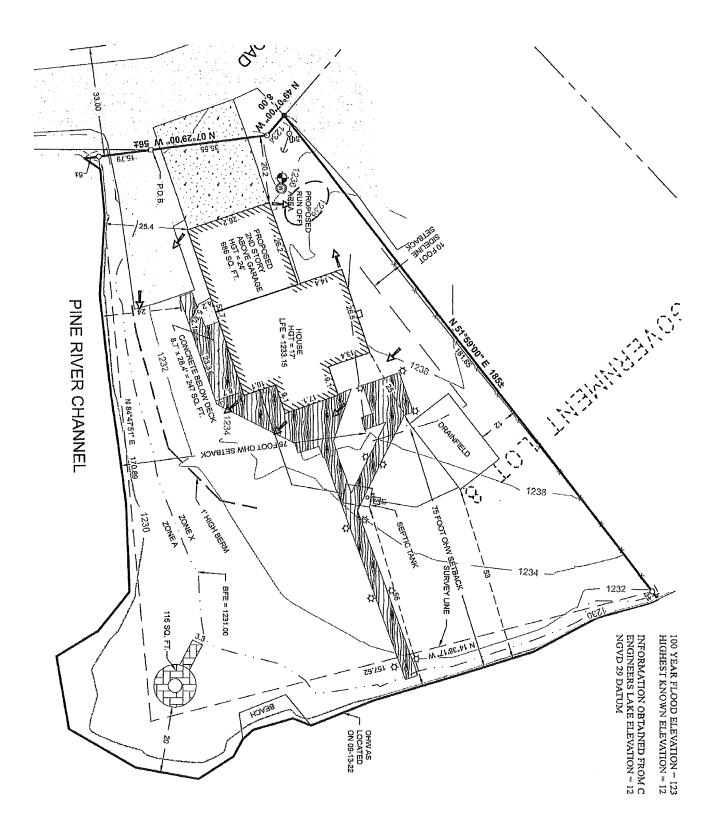

# **RUSH LAKE** GENERAL DEVELOPMENT CLASSIFICATION NORMAL RESERVOIR POOL ELEVATION = 1229.57

100 YEAR FLOOD ELEVATION = 1231.00 HIGHEST KNOWN ELEVATION = 1234.56

INFORMATION OBTAINED FROM CORPS OF ENGINEERS LAKE ELEVATION = 1229.32 ON 09/13/22 NGVD 29 DATUM

BALANCE OF REQUIRED RUN OFF AREA WILL BE RETAINED BY THE 1' BERM TOTAL RUN OFF STORAGE PROPOSED = 300 CU. FT.

TOP SURFACE AREA = 126 SQ. FT. BOTTOM SURFACE AREA = 31 SQ. FT. 1' DEEP WITH 3:1 SIDE SLOPES TOTAL RUN OFF STORAGE PROPOSED = 79 CU. FT.

PROPOSED RUN OFF AREA

Total Impervious Surface Area3,544 sq. ft.X0.0833 ft.=295 cu. ft.(from table above)

**RUN OFF CALCULATIONS** 

88

1230

N'HIGH BERN

BFE = 1231.00

BEACH

3.3

TOMEX

ZONEA

116 SQ.

Contour interval as shown = 2 foot. Based on NGVD 29 datum. Contours shown have been obtained using standard survey topographic methodologies. Field located on 09/13/22.
 Zoning for subject tract = Shoreland Residential.
 Property is in "Zone X" and "Zone A" as per the FIRM, Flood Insurance Rate Map. "Zone A" definition: Areas of 100-year flood base elevations and flood hazard factors not determined. "Zone X" definition: Areas of minimal flooding.
 Parcel ID of subject parcel: 14070651.
 The E911 address of subject parcel: 37220 Milinda Shores Rd, Crosslake, MN 56442.
 Setbacks as shown can be subject to interpretation. Verification of setbacks by the governing body is advised prior to building.

# PROPOSED RUN OFF AREA

TOP SURFACE AREA = 126 SQ. FT. BOTTOM SURFACE AREA = 31 SQ. FT. I' DEEP WITH 3:1 SIDE SLOPES TOTAL RUN OFF STORAGE PROPOSED = 79 CU. FT.

BALANCE OF REQUIRED RUN OFF AREA WILL BE RETAINED BY THE 1' BERM TOTAL RUN OFF STORAGE PROPOSED = 300 CU. FT.