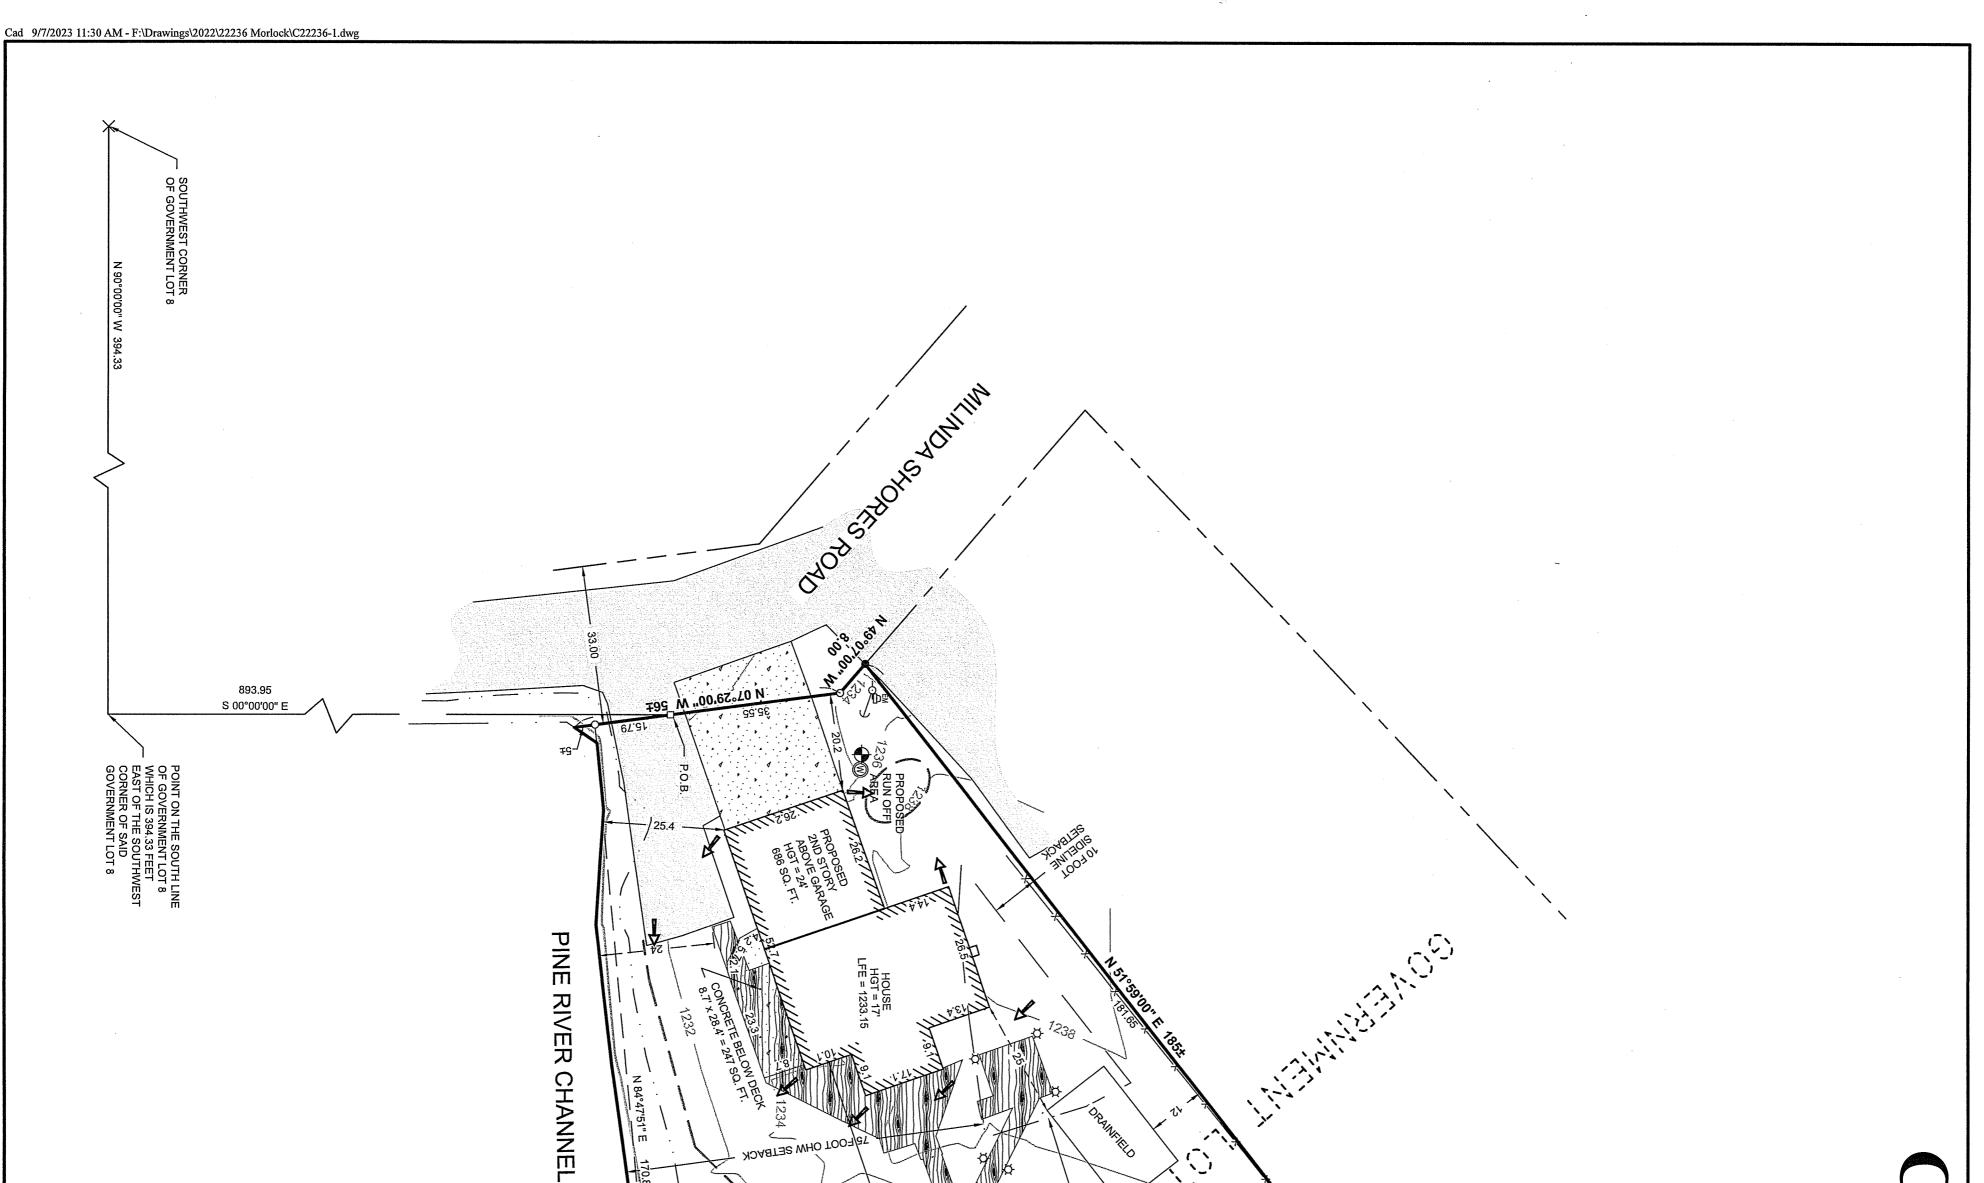

# Variance for:

- Lake setback of 25.4 feet where 75 feet is required to proposed dwelling addition
- Road right-of-way setback of 20.2 feet where 35 feet is required to proposed dwelling addition

To construct:

• 686 square foot second story dwelling addition above the attached garage

**Notification:** Pursuant to Minnesota Statutes Chapter 462, and the City of Crosslake Zoning Ordinance, you are hereby notified of a public hearing before the City of Crosslake Planning Commission/Board of Adjustment. Property owners have been notified according to MN State Statute 462 & published in the local newspaper. Please share this notice with any of your neighbors who may not have been notified by mail.

• 686 square foot second story dwelling addition above the attached garage

To construct:

• 686 square foot second story dwelling addition above the attached garage

As shown on the certificate of survey dated 9-7-2023

# ERI $\left( \begin{array}{c} \\ \end{array} \right)$ **JH**SU RVEY

PART OF GOVERNMENT LOT 8, SECTION 7, TOWNSHIP 137 NORTH, RANGE 27 WEST, TOTAL AREA = 20,768 SQ. FT. ± / 0.48 ACRES ± BUILDABLE AREA = 962 SQ. FT. **CROW WING COUNTY, MINNESOTA** 

# **LEGAL DESCRIPTION PER DOC#07**

Exhibit A

**EXAMPLY CROW WING COUNTY** That part of Government Lot Eight (8), Section Seven (7), Township One Hundred Thirty-seven (137), Range Twenty-seven (27), described as follows: Beginning at a point which is 893.95 feet due North from a point on the South line of said Gov. Lot 8 which is 394.33 feet East of the Southwest corner of said Government Lot 8 as measured along the South line thereof, thence running North 7 degrees 29 minutes West 35.55 feet to a point which is 392.20 feet due North from a point on the South line of said Gov. Lot 8 which point is 389.70 feet East of the Southwest corner of said Gov. Lot 8 which point is 389.70 feet East of the Southwest corner of said Gov. Lot 8 as measured along the South line thereof, thence running North 49 degrees 07 minutes West 8 feet to a point which is 934.44 feet due North from a point on the South line thereof, thence running North 51 degrees 59 minutes East 185.25 feet more or less to the Southwesterly Shoreline of the Northerly shoreline of the Channel, thence Southeasterly along said Northerly shoreline to its intersection with the Northerly shoreline of the Channel as constructed between Hidden Lake and the Pine River Channel thence running Westerly along said Northerly shoreline it is intersection with a line bearing South 7 degrees 29 minutes East from the point of beginning, thence running North 7 degrees 29 minutes West 41.50 feet more or less to the point of beginning. ABSTRACT PROPERTY