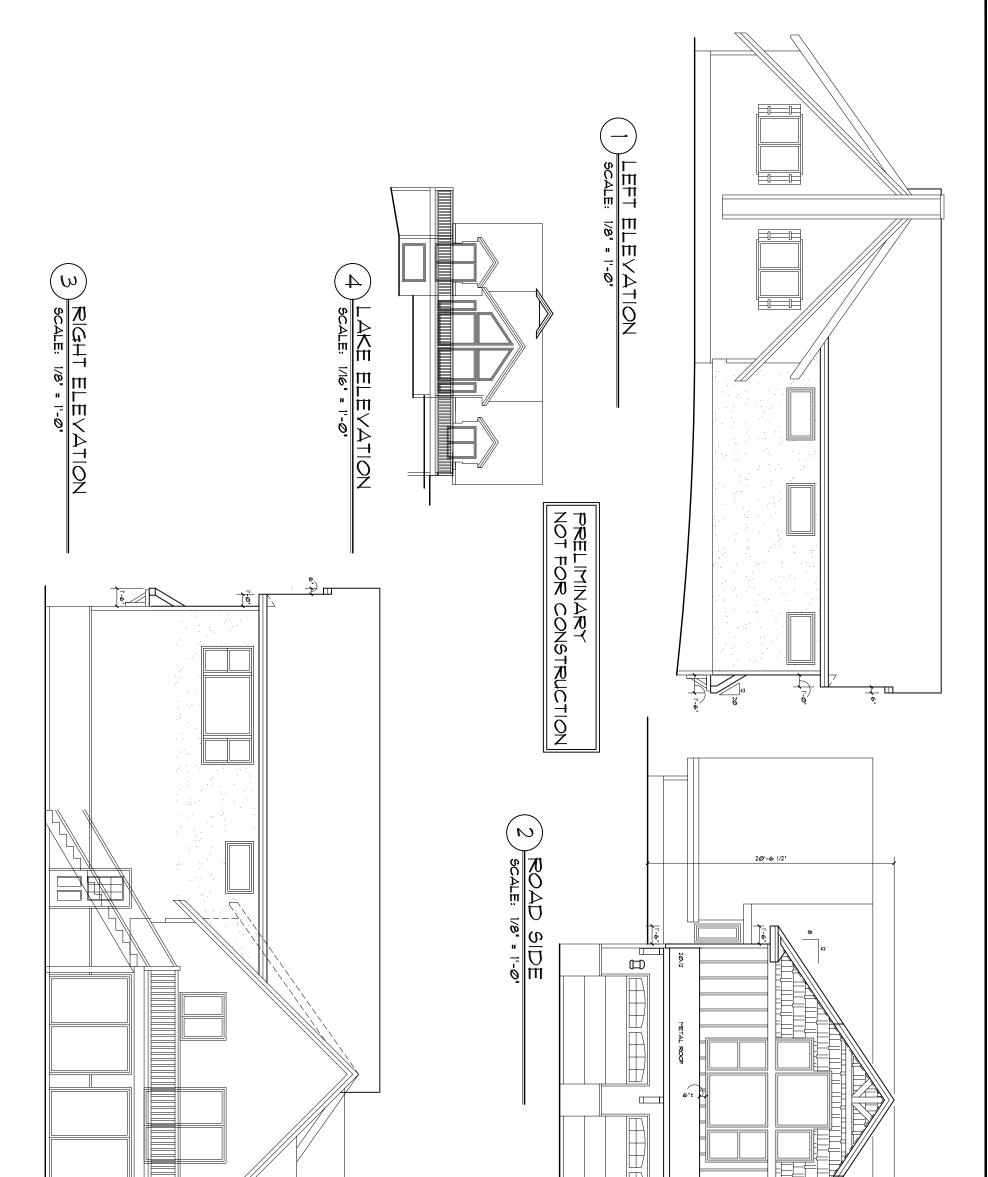

• 686 square foot second story dwelling addition above the attached garage

**Notification:** Pursuant to Minnesota Statutes Chapter 462, and the City of Crosslake Zoning Ordinance, you are hereby notified of a public hearing before the City of Crosslake Planning Commission/Board of Adjustment. Property owners have been notified according to MN State Statute 462 & published in the local newspaper. Please share this notice with any of your neighbors who may not have been notified by mail.

• 686 square foot second story dwelling addition above the attached garage

To construct:

• 686 square foot second story dwelling addition above the attached garage

As shown on the certificate of survey dated 9-7-2023

|                                                                                                                                                                                                                                                                                                                                                                                                                                                                                                                                                                                                                                                           |                                | 23'-1 5/8'<br>EXISTING HOBUE 26'-1 5/6'<br>HEIGHT AT ADDITION 2T'-10/12'                                                   |
|-----------------------------------------------------------------------------------------------------------------------------------------------------------------------------------------------------------------------------------------------------------------------------------------------------------------------------------------------------------------------------------------------------------------------------------------------------------------------------------------------------------------------------------------------------------------------------------------------------------------------------------------------------------|--------------------------------|----------------------------------------------------------------------------------------------------------------------------|
| Job Nureas           62/2020/01/20           DATE:         62/2020/01/20           DATE:         9/9/22           DATE:         9/9/22           SVADD:         9/13/22           SVADD:         9/0/6/22           SVADD:         9/0/6/22           SVADD:         9/0/6/23           SVADD:         9/0/23           SVADD:         9/0/23           SVADD:         9/0/23           SVADD:         1           SUMD:         1           SUMD:         1 | BOB & NITA MORLOCK<br>ADDITION | DISCLAIMER<br>DESCRIPTION<br>THE DESIGN Specialists<br>Home Design Specialists<br>1455 12th Street SE, St. Cloud, MN 56304 |
|                                                                                                                                                                                                                                                                                                                                                                                                                                                                                                                                                                                                                                                           | ELEVATIONS                     | 2455 12th Street SE, St. Cloud, MN 56304<br>Phone: (320) 252-1517 Fax: (320) 252-1518                                      |