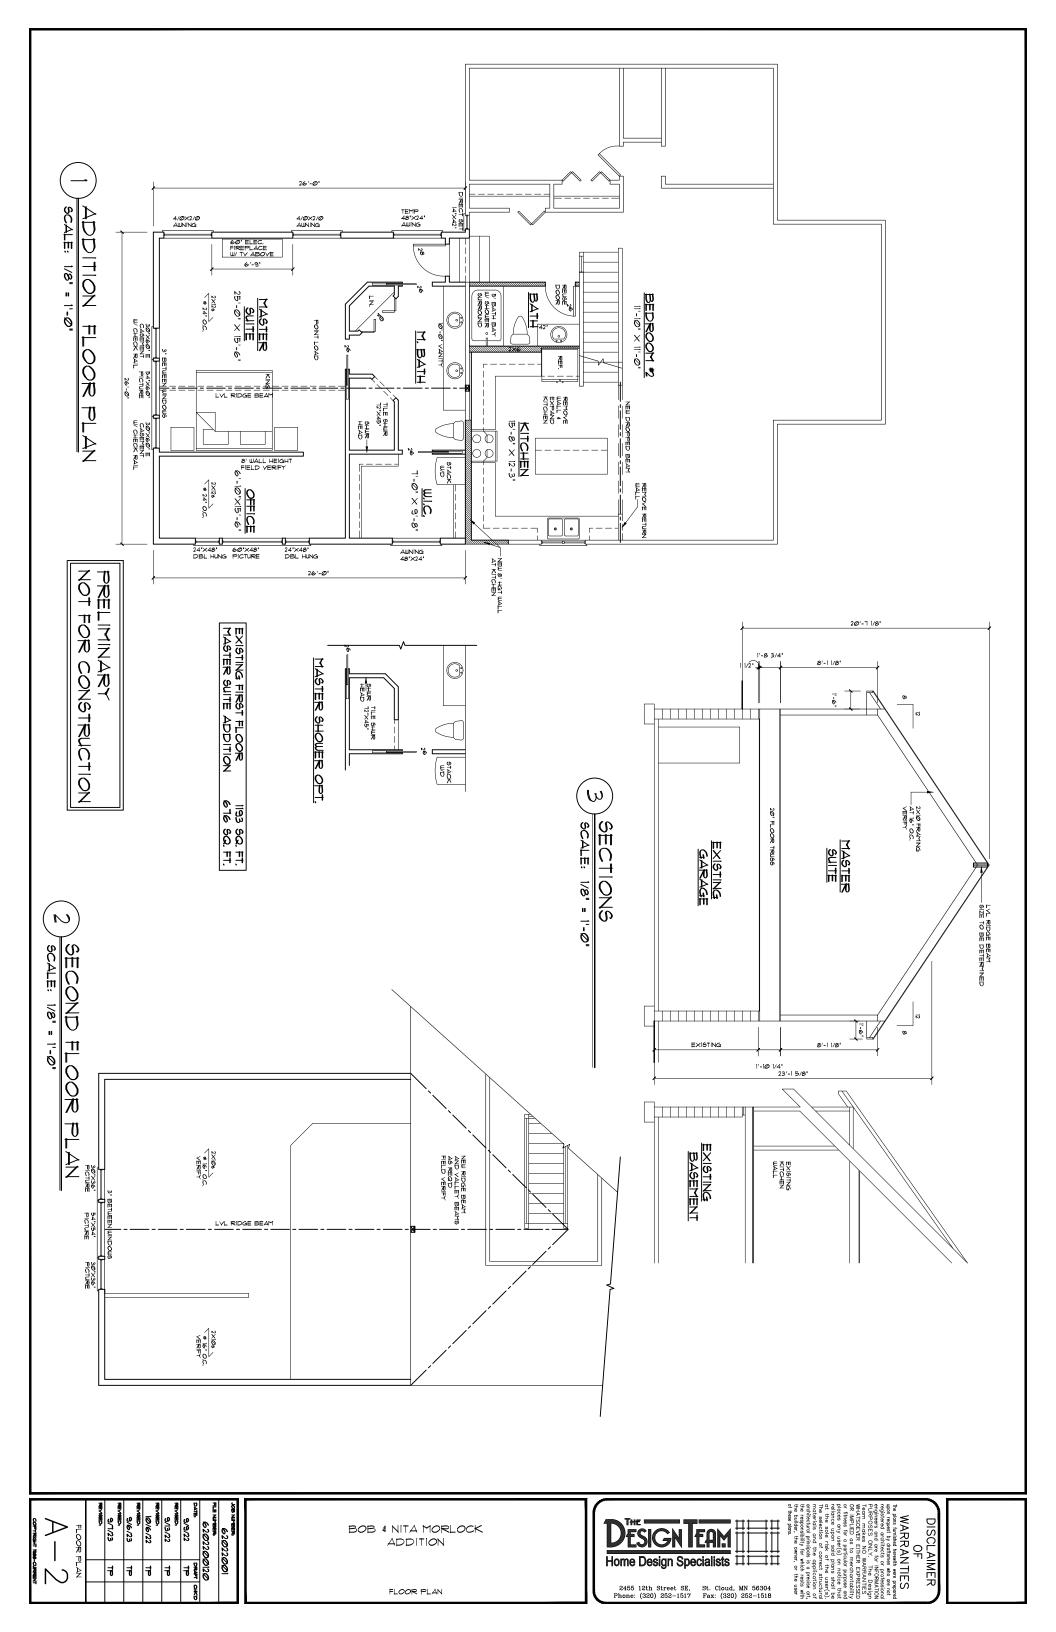

• 686 square foot second story dwelling addition above the attached garage

**Notification:** Pursuant to Minnesota Statutes Chapter 462, and the City of Crosslake Zoning Ordinance, you are hereby notified of a public hearing before the City of Crosslake Planning Commission/Board of Adjustment. Property owners have been notified according to MN State Statute 462 & published in the local newspaper. Please share this notice with any of your neighbors who may not have been notified by mail.

• 686 square foot second story dwelling addition above the attached garage

To construct:

• 686 square foot second story dwelling addition above the attached garage

As shown on the certificate of survey dated 9-7-2023