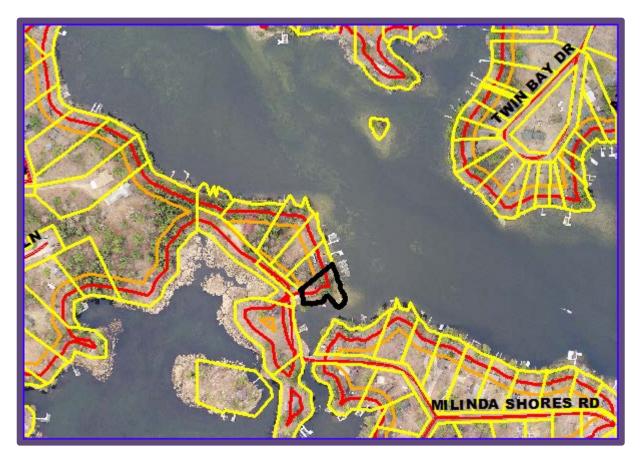

# **PUBLIC HEARING NOTICE**

Applicant: Bobbie D Morlock

Authorized Agent: N/A

Site Location: 37220 Milinda Shores Rd, Crosslake, MN 56442 on Rush Lake - GD

# Agencies Notified and Responses Received:

County Highway Dept: N/A DNR: No comment received before packet cutoff date City Engineer: N/A Lake Association: No comment received before packet cutoff date

### Crosslake Public Works: No comment received before packet cutoff date Crosslake Park, Recreation & Library: N/A Concerned Parties: No comment received before packet cutoff date